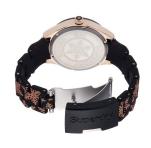

| MATERIAL & COLOUR  |               |
|--------------------|---------------|
| Strap Material     | Rubber        |
| Strap Colour       | Black         |
| Colour of the dial | Black         |
| Glass              | Mineral glass |
| DETAILS            |               |
| Clasp              | Folding clasp |
| Water resistant    | 10 ATM        |