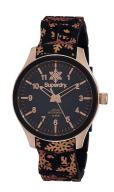

## Superdry ladies' watch SYL150B Specifications

**BUY NOW** 

This document contains all the specifications for the Superdry SYL150B ladies' watch. We at the DIALANDO® watch store offer a large selection of authentic watches from the best watch brands in the world.

| MATERIAL & COLOUR  |               |
|--------------------|---------------|
| Strap Material     | Rubber        |
| Strap Colour       | Black         |
| Colour of the dial | Black         |
| Glass              | Mineral glass |
| DETAILS            |               |
| Clasp              | Folding clasp |
| Water resistant    | 10 ATM        |