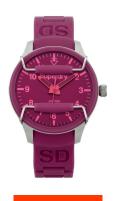

## Superdry ladies' watch SYL127P Specifications

**BUY NOW** 

This document contains all the specifications for the Superdry SYL127P ladies' watch. We at the DIALANDO® watch store offer a large selection of authentic watches from the best watch brands in the world.

| MATERIAL & COLOUR  |               |
|--------------------|---------------|
| Strap Material     | Resin         |
| Strap Colour       | Rose gold     |
| Colour of the dial | Rose gold     |
| Glass              | Mineral glass |
|                    |               |
| DETAILS            |               |