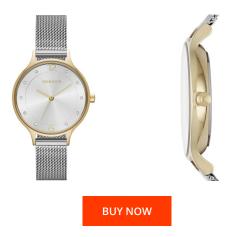

| PRODUCT INFORMATIO | N             |
|--------------------|---------------|
| EAN                | 4053858468061 |
| Gender             | Ladies        |
| Brand              | Skagen        |
| Collection         | Anita         |

2

Analogue

| MATERIAL & COLOUR  |                 |
|--------------------|-----------------|
| Strap Material     | Stainless steel |
| Strap Colour       | Silver          |
| Case Material      | Stainless steel |
| Case Colour        | Gold            |
| Case Surface       | Polished        |
| Colour of the dial | Silver          |
| Glass              | Mineral glass   |
|                    |                 |
| DETAILS            |                 |
| Clasp              | Pin buckle      |
|                    |                 |

3 ATM

| resi | sta | nt |  |  |
|------|-----|----|--|--|

Water

| Movement type       | Quartz (Battery) |
|---------------------|------------------|
| Movement Name       | Analog-quartz    |
| MEASURES            |                  |
| Case width [mm]     | 30               |
| Case thickness [mm] | 7                |
| Lug width [mm]      | 12               |
| Max. wrist          | 175              |