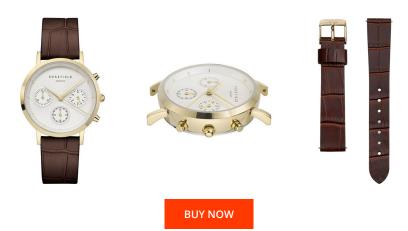

## Rosefield ladies' watch NCDBG-N93 Specifications

This document contains all the specifications for the Rosefield The Gabby Chrono NCDBG-N93 ladies' watch. We at the DIALANDO® watch store offer a large selection of authentic watches from the best watch brands in the world.

| PRODUCT EXECUTION   |                                                          |
|---------------------|----------------------------------------------------------|
| Display Type        | Analogue                                                 |
| Movement type       | Quartz (Battery)                                         |
| Movement Name       | JS20 / Miyota                                            |
| Functions           | 24-Hour / Second / Minute / Hour / Date /<br>Chronograph |
| MEASURES            |                                                          |
| Case width [mm]     | 33                                                       |
| Case thickness [mm] |                                                          |

| MATERIAL & COLOUR  |                                      |
|--------------------|--------------------------------------|
| Strap Material     | Calf leather                         |
| Strap Colour       | Brown                                |
| Case Material      | Stainless steel                      |
| Case Colour        | Gold                                 |
| Case Surface       | Polished                             |
| Colour of the dial | Gold                                 |
|                    |                                      |
| Glass              | Mineral glass / Hardened glass       |
| DETAILS            | Mineral glass / Hardened glass       |
|                    | Mineral glass / Hardened glass Fixed |
| DETAILS            |                                      |
| DETAILS<br>Bezel   | Fixed                                |