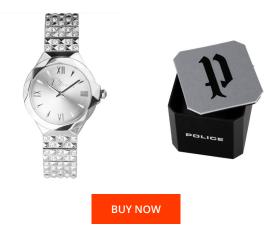

## Police ladies' watch PL16072BS.04M Specifications

This document contains all the specifications for the Police Agra PL16072BS.04M ladies' watch. We at the DIALANDO<sup>®</sup> watch store offer a large selection of authentic watches from the best watch brands in the world. https://www.dialando.ee/

| PRODUCT INFORMATI | ON               | MATERIAL & COLOUR  |                                  |
|-------------------|------------------|--------------------|----------------------------------|
| EAN               | 4895220922067    | Strap Material     | Stainless steel                  |
| Gender            | Ladies           | Strap Colour       | Silver                           |
| Narranty [years]  | 2                | Case Material      | Stainless steel                  |
|                   |                  | Case Colour        | Silver                           |
|                   |                  | Case Surface       | Polished / Matted                |
|                   |                  | Colour of the dial | Silver                           |
|                   |                  | Glass              | Mineral glass / Hardened glass   |
|                   |                  |                    |                                  |
| PRODUCT EXECUTION |                  | DETAILS            |                                  |
| Display Type      | Analogue         | Bezel              | Fixed                            |
| lovement type     | Quartz (Battery) | Case Bottom        | Stainless steel bottom / Pressed |
| unctions          | Minute / Hour    | Clasp              | Clip clasp                       |
|                   |                  | Water resistant    | 3 ATM                            |
|                   |                  |                    |                                  |
| MEASURES          |                  |                    |                                  |
|                   |                  |                    |                                  |