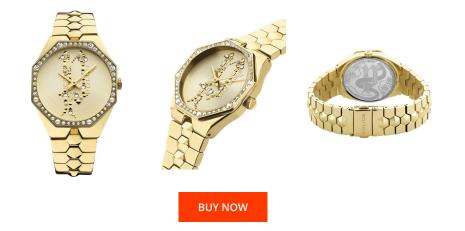

## **DIALANDO**<sup>®</sup>

Police ladies' watch PEWLG2109602 Specifications

This document contains all the specifications for the Police Montaria PEWLG2109602 ladies' watch. We at the DIALANDO<sup>®</sup> watch store offer a large selection of authentic watches from the best watch brands in the world. https://www.dialando.ee/

| PRODUCT INFORMATION |                  | MATERIAL & COLOUR  |                                  |
|---------------------|------------------|--------------------|----------------------------------|
| EAN                 | 4894816017156    | Strap Material     | Stainless steel                  |
| Gender              | Ladies           | Strap Colour       | Gold                             |
| Warranty [years]    | 2                | Case Material      | Stainless steel                  |
|                     |                  | Case Colour        | Gold                             |
|                     |                  | Case Surface       | Polished                         |
|                     |                  | Colour of the dial | Gold                             |
|                     |                  | Glass              | Mineral glass / Hardened glass   |
|                     |                  |                    |                                  |
| RODUCT EXECUTION    |                  | DETAILS            |                                  |
| isplay Type         | Analogue         | Bezel              | Fixed                            |
| lovement type       | Quartz (Battery) | Case Bottom        | Stainless steel bottom / Pressed |
| Functions           | Minute / Hour    | Clasp              | Folding clasp                    |
|                     |                  | Water resistant    | 3 ATM                            |
|                     |                  |                    |                                  |
| MEASURES            |                  |                    |                                  |
|                     |                  |                    |                                  |