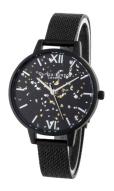

## Olivia Burton ladies' watch OB16GD16 Specifications

**BUY NOW** 

This document contains all the specifications for the Olivia Burton OB16GD16 ladies' watch. We at the DIALANDO® watch store offer a large selection of authentic watches from the best watch brands in the world.

https://www.dialando.ee/

| PRODUCT INFORMATION |                 |
|---------------------|-----------------|
| EAN                 | 7613272374415   |
| Gender              | Ladies          |
| Brand               | Olivia Burton   |
| Collection          | Celestial 34 mm |
| Warranty [years]    | 2               |

| PRODUCT EXECUTION |                        |
|-------------------|------------------------|
| Display Type      | Analogue               |
| Movement type     | Quartz (Battery)       |
| Functions         | Hour / Second / Minute |

| MEASURES                      |     |
|-------------------------------|-----|
| Case width [mm]               | 34  |
| Case thickness [mm]           | 8   |
| Lug width [mm]                | 13  |
| Max. wrist circumference [mm] | 195 |

| MATERIAL & COLOUR  |                 |
|--------------------|-----------------|
| Strap Material     | Stainless steel |
| Strap Colour       | Black           |
| Case Material      | Stainless steel |
| Case Colour        | Black           |
| Case Surface       | Matted          |
| Colour of the dial | Black           |
| Glass              | Mineral glass   |
|                    |                 |
| DETAILS            |                 |

| DETAILS         |                                  |
|-----------------|----------------------------------|
| Bezel           | Fixed                            |
| Case Bottom     | Stainless steel bottom (pressed) |
| Clasp           | Clip clasp                       |
| Water resistant | 1 ATM                            |