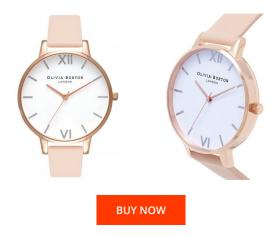

| PRODUCT INFORMATION |                  | MATERIAL & COLOUR  | MATERIAL & COLOUR            |  |
|---------------------|------------------|--------------------|------------------------------|--|
| EAN                 | 5060403438621    | Strap Material     | Real leather                 |  |
| Gender              | Ladies           | Strap Colour       | Pink                         |  |
| Brand               | Olivia Burton    | Colour of the dial | White                        |  |
| Warranty [years]    | 2                | Glass              | Mineral glass                |  |
|                     |                  |                    |                              |  |
| PRODUCT EXECUTION   |                  | DETAILS            |                              |  |
| Display Type        | Analogue         | Numerals           | Roman numerals / Index marks |  |
| Movement type       | Quartz (Battery) |                    |                              |  |
|                     |                  |                    |                              |  |
| MEASURES            |                  |                    |                              |  |
|                     |                  |                    |                              |  |
| Case width [mm]     | 38               |                    |                              |  |