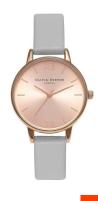

## Olivia Burton ladies' watch OB15MD46 Specifications

**BUY NOW** 

This document contains all the specifications for the Olivia Burton OB15MD46 ladies' watch. We at the DIALANDO® watch store offer a large selection of authentic watches from the best watch brands in the world.

| Real leather  |
|---------------|
| Grey          |
| Rose gold     |
| Mineral glass |
|               |
| Index marks   |
|               |