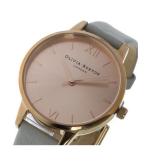

## Olivia Burton ladies' watch OB15MD46 Specifications

**BUY NOW** 

This document contains all the specifications for the Olivia Burton OB15MD46 ladies' watch. We at the DIALANDO® watch store offer a large selection of authentic watches from the best watch brands in the world.

| Real leather  |
|---------------|
| Grey          |
| Rose gold     |
| Mineral glass |
|               |
| Index marks   |
|               |