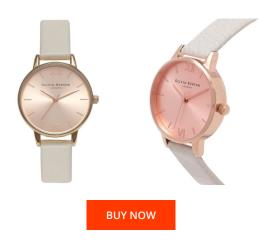

## Olivia Burton ladies' watch OB14MD21 Specifications

This document contains all the specifications for the Olivia Burton OB14MD21 ladies' watch. We at the DIALANDO® watch store offer a large selection of authentic watches from the best watch brands in the world.

| MATERIAL & COLOUR  |               |
|--------------------|---------------|
| Strap Material     | Real leather  |
| Strap Colour       | Beige         |
| Colour of the dial | Rose gold     |
| Glass              | Mineral glass |
| DETAILS            |               |
| Numerals           | Index marks   |