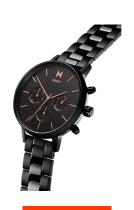

## MVMT ladies' watch FC01-BL Specifications

**BUY NOW** 

This document contains all the specifications for the MVMT Nova FC01-BL ladies' watch. We at the DIALANDO® watch store offer a large selection of authentic watches from the best watch brands in the world.

| MATERIAL & COLOUR  |                                  |
|--------------------|----------------------------------|
| Strap Material     | Stainless steel                  |
| Strap Colour       | Black                            |
| Case Material      | Stainless steel                  |
| Case Colour        | Black                            |
| Case Surface       | Matted / Polished                |
| Colour of the dial | Black                            |
| Glass              | Mineral glass                    |
| DETAILS            |                                  |
| Bezel              | Fixed                            |
| Case Bottom        | Stainless steel bottom (pressed) |
| Clasp              | Folding clasp                    |
| Water resistant    | 5 ATM                            |