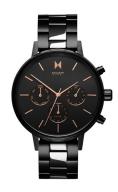

## MVMT ladies' watch FC01-BL Specifications

**BUY NOW** 

This document contains all the specifications for the MVMT Nova FC01-BL ladies' watch. We at the DIALANDO® watch store offer a large selection of authentic watches from the best watch brands in the world.

| MATERIAL & COLOUR  |                                  |
|--------------------|----------------------------------|
| Strap Material     | Stainless steel                  |
| Strap Colour       | Black                            |
| Case Material      | Stainless steel                  |
| Case Colour        | Black                            |
| Case Surface       | Matted / Polished                |
| Colour of the dial | Black                            |
| Glass              | Mineral glass                    |
| DETAILS            |                                  |
| Bezel              | Fixed                            |
| Case Bottom        | Stainless steel bottom (pressed) |
| Clasp              | Folding clasp                    |
| Water resistant    | 5 ATM                            |