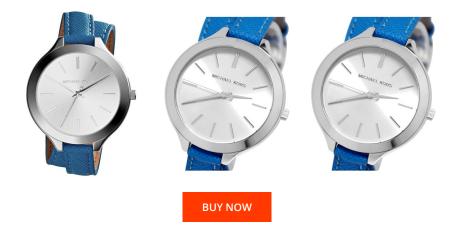

| PRODUCT INFORMATION | N                | MA   |
|---------------------|------------------|------|
| EAN                 | 0796483082144    | Stra |
| Gender              | Ladies           | Stra |
| Brand               | Michael Kors     | Col  |
| Collection          | Slim Runway      | Gla  |
| Warranty [years]    | 2                |      |
| PRODUCT EXECUTION   |                  | DE   |
| Display Type        | Analogue         | Nu   |
| Movement type       | Quartz (Battery) |      |
| MEASURES            |                  |      |
| Case width [mm]     | 42               |      |

| MATERIAL & COLOUR  |               |
|--------------------|---------------|
| Strap Material     | Real leather  |
| Strap Colour       | Blue          |
| Colour of the dial | Silver        |
| Glass              | Mineral glass |