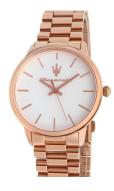

## Maserati ladies' watch R8853147506 Specifications

**BUY NOW** 

This document contains all the specifications for the Maserati Royale R8853147506 ladies' watch. We at the DIALANDO® watch store offer a large selection of authentic watches from the best watch brands in the world.

| MATERIAL & COLOUR  |                 |
|--------------------|-----------------|
| Strap Material     | Stainless steel |
| Strap Colour       | Rose gold       |
| Colour of the dial | Silver          |
| Glass              | Mineral glass   |
| DETAILS            |                 |
| Clasp              | Folding clasp   |
| Water resistant    | 5 ATM           |