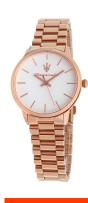

## Maserati ladies' watch R8853147506 Specifications

**BUY NOW** 

This document contains all the specifications for the Maserati Royale R8853147506 ladies' watch. We at the DIALANDO® watch store offer a large selection of authentic watches from the best watch brands in the world.

| MATERIAL & COLOUR  |                 |
|--------------------|-----------------|
| Strap Material     | Stainless steel |
| Strap Colour       | Rose gold       |
| Colour of the dial | Silver          |
| Glass              | Mineral glass   |
| DETAILS            |                 |
| Clasp              | Folding clasp   |
| Water resistant    | 5 ATM           |