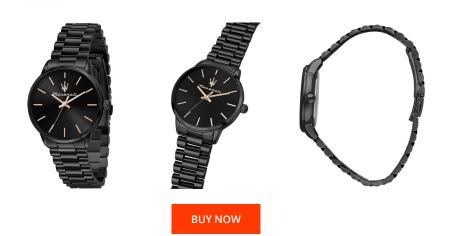

## Maserati ladies' watch R8853147505 Specifications

This document contains all the specifications for the Maserati Royale R8853147505 ladies' watch. We at the DIALANDO<sup>®</sup> watch store offer a large selection of authentic watches from the best watch brands in the world. https://www.dialando.ee/

| RODUCT INFORMATION |                  | MATERIAL & COLOUR  |                 |
|--------------------|------------------|--------------------|-----------------|
|                    | 8033288968269    | Strap Material     | Stainless steel |
| er                 | Ladies           | Strap Colour       | Black           |
| inty [years]       | 2                | Colour of the dial | Black           |
|                    |                  | Glass              | Mineral glass   |
|                    |                  |                    |                 |
| ICT EXECUTION      |                  | DETAILS            |                 |
| Туре               | Analogue         | Clasp              | Folding clasp   |
| ement type         | Quartz (Battery) | Water resistant    | 5 ATM           |
|                    |                  |                    |                 |
| URES               |                  |                    |                 |
| idth [mm]          | 36               |                    |                 |
|                    |                  |                    |                 |