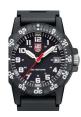

## PRODUCT

DETAILS

Luminox Sea - Leatherback Sea Turtle XS.0307.WO ladies' watch

Display Type: Analogue Strap Material: Silicone Strap Colour: White Case width [mm]: 39

BUY NOW

Luminox Sea - Leatherback Sea Turtle XS.0301.L ladies' watch

Display Type: Analogue Strap Material: Silicone Strap Colour: Black Case width [mm]: 39

BUY NOW