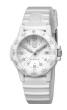

## PRODUCT

DETAILS

Luminox Sea - Leatherback Sea Turtle XS.0307.WO ladies' watch

Display Type: Analogue Strap Material: Silicone Strap Colour: White Case width [mm]: 39

BUY NOW

Luminox Sea - Leatherback Sea Turtle XS.0301.L ladies' watch