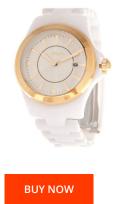

## **DIALANDO**<sup>®</sup>

Lorus ladies' watch RH976EX9 Specifications

This document contains all the specifications for the Lorus RH976EX9 ladies' watch. We at the DIALANDO<sup>®</sup> watch store offer a large selection of authentic watches from the best watch brands in the world. https://www.dialando.ee/

| PRODUCT INFORMATION |                  | MATERIAL & COLOUR  |                                                        |
|---------------------|------------------|--------------------|--------------------------------------------------------|
| EAN                 | 8431242984155    | Strap Material     | Plastic                                                |
| Gender              | Ladies           | Strap Colour       | White                                                  |
| Warranty [years]    | 2                | Colour of the dial | Gold                                                   |
|                     |                  | Glass              | Mineral glass                                          |
|                     |                  |                    |                                                        |
| PRODUCT EXECUTION   |                  | DETAILS            |                                                        |
| Display Type        | Analogue         | Clasp              | Adjustable                                             |
| Movement type       | Quartz (Battery) | Water resistant    | (Please ask customer service or see the closing cover) |
| MEASURES            |                  |                    |                                                        |
|                     |                  |                    |                                                        |