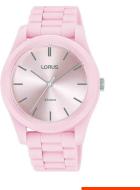

## Lorus ladies' watch RG257RX9 Specifications

**BUY NOW** 

This document contains all the specifications for the Lorus Uhr RG257RX9 ladies' watch. We at the DIALANDO® watch store offer a large selection of authentic watches from the best watch brands in the world.

| MATERIAL & COLOUR  |               |
|--------------------|---------------|
| Strap Material     | Silicone      |
| Strap Colour       | Pink          |
| Case Material      | Plastic       |
| Case Colour        | Pink          |
| Case Surface       | Matted        |
| Colour of the dial | Pink          |
| Glass              | Mineral glass |
|                    |               |
| DETAILS            |               |
| Bezel              | Fixed         |

| DETAILS         |                                  |
|-----------------|----------------------------------|
| Bezel           | Fixed                            |
| Case Bottom     | Stainless steel bottom (screwed) |
| Clasp           | Pin buckle                       |
| Water resistant | 10 ATM                           |