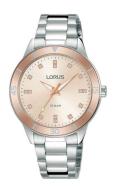

## Lorus ladies' watch RG241RX9 Specifications

**BUY NOW** 

This document contains all the specifications for the Lorus Uhr RG241RX9 ladies' watch. We at the DIALANDO® watch store offer a large selection of authentic watches from the best watch brands in the world.

| PRODUCT EXECUTION |                        |
|-------------------|------------------------|
| Display Type      | Analogue               |
| Movement type     | Quartz (Battery)       |
| Functions         | Hour / Second / Minute |

| MEASURES                      |     |
|-------------------------------|-----|
| Case width [mm]               | 34  |
| Case thickness [mm]           | 9   |
| Lug width [mm]                | 16  |
| Max. wrist circumference [mm] | 200 |

| MATERIAL & COLOUR  |                 |
|--------------------|-----------------|
| Strap Material     | Stainless steel |
| Strap Colour       | Silver          |
| Case Material      | Stainless steel |
| Case Colour        | Silver          |
| Case Surface       | Polished        |
| Colour of the dial | Pink            |
| Glass              | Mineral glass   |
|                    |                 |
| DETAILS            |                 |

| DETAILS         |                                  |
|-----------------|----------------------------------|
| Bezel           | Fixed                            |
| Case Bottom     | Stainless steel bottom (screwed) |
| Clasp           | Folding clasp                    |
| Lighting        | Luminous hands                   |
| Water resistant | 10 ATM                           |