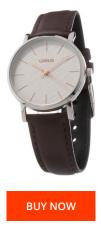

| PRODUCT INFORMATION |                  | MATERIAL & COLOUR  |               |
|---------------------|------------------|--------------------|---------------|
| EAN                 | 4894138342936    | Strap Material     | Real leather  |
| Gender              | Ladies           | Strap Colour       | Brown         |
| Warranty [years]    | 2                | Colour of the dial | Beige         |
|                     |                  | Glass              | Mineral glass |
|                     |                  |                    |               |
| PRODUCT EXECUTION   |                  | DETAILS            |               |
| Display Type        | Analogue         | Clasp              | Buckle        |
| Movement type       | Quartz (Battery) | Water resistant    | 3 ATM         |
|                     |                  |                    |               |
| MEASURES            |                  |                    |               |
| Case width [mm]     | 30               |                    |               |
|                     |                  |                    |               |