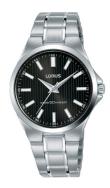

## Lorus ladies' watch RG229PX9 Specifications

**BUY NOW** 

This document contains all the specifications for the Lorus Klassik RG229PX9 ladies' watch. We at the DIALANDO® watch store offer a large selection of authentic watches from the best watch brands in the world.

https://www.dialando.ee/

| PRODUCT INFORMATION |               |  |
|---------------------|---------------|--|
| EAN                 | 4894138342172 |  |
| Gender              | Ladies        |  |
| Brand               | Lorus         |  |
| Collection          | Klassik       |  |
| Warranty [years]    | 2             |  |

| PRODUCT EXECUTION |                        |
|-------------------|------------------------|
| Display Type      | Analogue               |
| Movement type     | Quartz (Battery)       |
| Functions         | Hour / Second / Minute |

| MEASURES                      |     |
|-------------------------------|-----|
| Case width [mm]               | 32  |
| Case thickness [mm]           | 7   |
| Lug width [mm]                | 17  |
| Max. wrist circumference [mm] | 180 |

| MATERIAL & COLOUR  |                 |
|--------------------|-----------------|
| Strap Material     | Stainless steel |
| Strap Colour       | Silver          |
| Case Material      | Stainless steel |
| Case Colour        | Silver          |
| Case Surface       | Polished        |
| Colour of the dial | Black           |
| Glass              | Mineral glass   |
|                    |                 |
| DETAILS            |                 |

| DETAILS         |                                  |
|-----------------|----------------------------------|
| Bezel           | Fixed                            |
| Case Bottom     | Stainless steel bottom (pressed) |
| Clasp           | Folding clasp                    |
| Water resistant | 5 ATM                            |