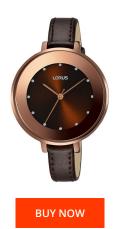

## Lorus ladies' watch RG223MX9 Specifications

This document contains all the specifications for the Lorus RG223MX9 ladies' watch. We at the DIALANDO® watch store offer a large selection of authentic watches from the best watch brands in the world.

| MATERIAL & COLOUR  |                                                        |
|--------------------|--------------------------------------------------------|
| Strap Material     | Stainless steel                                        |
| Strap Colour       | Brown                                                  |
| Colour of the dial | Brown                                                  |
| Glass              | Mineral glass                                          |
| DETAILS            |                                                        |
| Water resistant    | (Please ask customer service or see the closing cover) |