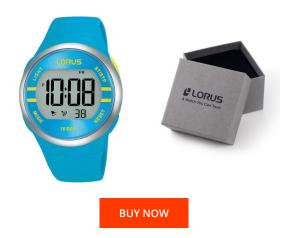

> MATERIAL & COLOUR Strap Material

| PRODUCT INFORMATION |                |  |
|---------------------|----------------|--|
| EAN                 | 4894138348198  |  |
| Gender              | Ladies         |  |
| Brand               | Lorus          |  |
| Collection          | Damenuhr 38 mm |  |
| Warranty [years]    | 2              |  |

Digital Quartz (Battery)

| Strap Colour         | Blue                                      |
|----------------------|-------------------------------------------|
| Case Material        | Stainless steel / Plastic                 |
| Case Colour          | Silver / Blue                             |
| Case Surface         | Matted                                    |
| Colour of the dial   | Grey                                      |
| Glass                | Mineral glass                             |
|                      |                                           |
| DETAILS              |                                           |
| DETAILS<br>Bezel     | Fixed                                     |
|                      | Fixed<br>Stainless steel bottom (screwed) |
| Bezel                |                                           |
| Bezel<br>Case Bottom | Stainless steel bottom (screwed)          |

Silicone

Movement type Functions

Display Type

PRODUCT EXECUTION