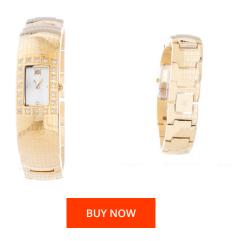

| PRODUCT INFORMATION |                  | MATERIAL & COLO    | OUR                                                    |
|---------------------|------------------|--------------------|--------------------------------------------------------|
| EAN                 | 8431777793024    | Strap Material     | Stainless steel                                        |
| Gender              | Ladies           | Strap Colour       | Gold                                                   |
| Warranty [years]    | 2                | Colour of the dial | Gold                                                   |
|                     |                  | Glass              | Mineral glass                                          |
|                     |                  |                    |                                                        |
| PRODUCT EXECUTION   |                  | DETAILS            |                                                        |
| Display Type        | Analogue         | Clasp              | Snap fastener                                          |
| Movement type       | Quartz (Battery) | Water resistant    | (Please ask customer service or see the closing cover) |
|                     |                  |                    | ,                                                      |
| MEASURES            |                  |                    |                                                        |
| Case width [mm]     | 18               |                    |                                                        |
|                     |                  |                    |                                                        |