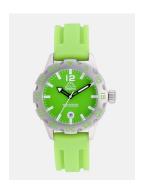

## Kappa ladies' watch KP-1401L-A Specifications

**BUY NOW** 

This document contains all the specifications for the Kappa KP-1401L-A ladies' watch. We at the DIALANDO® watch store offer a large selection of authentic watches from the best watch brands in the world.

| MATERIAL & COLOUR    |               |
|----------------------|---------------|
| Strap Material       | Rubber        |
| Strap Colour         | Green         |
| Colour of the dial   | Green         |
| Glass                | Mineral glass |
|                      |               |
| DETAILS              |               |
| <b>DETAILS</b> Clasp | Buckle        |