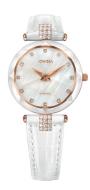

## Jowissa ladies' watch J5.628.M Specifications

**BUY NOW** 

This document contains all the specifications for the Jowissa Facet Strass J5.628.M ladies' watch. We at the DIALANDO® watch store offer a large selection of authentic watches from the best watch brands in the world. https://www.dialando.ee/

| MATERIAL & COLOUR    |                 |
|----------------------|-----------------|
| Strap Material       | Real leather    |
| Strap Colour         | White           |
| Colour of the dial   | Mother of pearl |
| Glass                | Mineral glass   |
|                      | <u> </u>        |
| DETAILS              |                 |
| <b>DETAILS</b> Clasp | Buckle          |