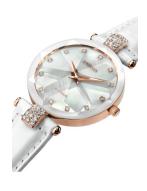

## Jowissa ladies' watch J5.628.M Specifications

**BUY NOW** 

This document contains all the specifications for the Jowissa Facet Strass J5.628.M ladies' watch. We at the DIALANDO® watch store offer a large selection of authentic watches from the best watch brands in the world. https://www.dialando.ee/

| MATERIAL & COLOUR    |                 |
|----------------------|-----------------|
| Strap Material       | Real leather    |
| Strap Colour         | White           |
| Colour of the dial   | Mother of pearl |
| Glass                | Mineral glass   |
|                      | <u> </u>        |
| DETAILS              |                 |
| <b>DETAILS</b> Clasp | Buckle          |