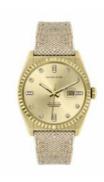

## **DIALANDO**°

Jason Hyde ladies' watch JH20021 Specifications

**BUY NOW** 

This document contains all the specifications for the Jason Hyde JH20021 ladies' watch. We at the DIALANDO® watch store offer a large selection of authentic watches from the best watch brands in the world.

| MATERIAL & COLOUR    |               |
|----------------------|---------------|
| Strap Material       | Textile       |
| Strap Colour         | Brown         |
| Colour of the dial   | Gold          |
| Glass                | Mineral glass |
|                      |               |
| DETAILS              |               |
| <b>DETAILS</b> Clasp | Buckle        |