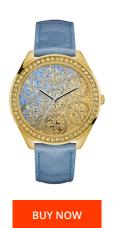

## Guess ladies' watch W0753L2 Specifications

This document contains all the specifications for the Guess W0753L2 ladies' watch. We at the DIALANDO® watch store offer a large selection of authentic watches from the best watch brands in the world.

| MATERIAL & COLOUR    |                   |
|----------------------|-------------------|
| Strap Material       | Synthetic leather |
| Strap Colour         | Blue              |
| Colour of the dial   | Gold              |
| Glass                | Mineral glass     |
|                      |                   |
| DETAILS              |                   |
| <b>DETAILS</b> Clasp | Buckle            |