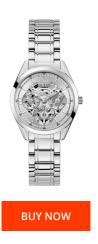

## Guess ladies' watch GW0253L1 Specifications

This document contains all the specifications for the Guess Clear Cut GW0253L1 ladies' watch. We at the DIALANDO® watch store offer a large selection of authentic watches from the best watch brands in the world.

| MATERIAL & COLOUR    |                   |
|----------------------|-------------------|
| Strap Material       | Stainless steel   |
| Strap Colour         | Silver            |
| Case Material        | Stainless steel   |
| Colour of the dial   | Rose gold         |
| Glass                | Mineral glass     |
|                      |                   |
| DETAILS              |                   |
| <b>DETAILS</b> Clasp | Deployment Buckle |