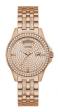

https://www.dialando.ee/

| PRODUCT |                              | DETAILS                                                                                                |         |
|---------|------------------------------|--------------------------------------------------------------------------------------------------------|---------|
|         | Guess W0557L3 ladies' watch  | Display Type: Analogue<br>Strap Material: Stainless steel<br>Strap Colour: Blue<br>Case width [mm]: 36 | BUY NOW |
|         | Guess W0979L29 ladies' watch | Display Type: Analogue<br>Strap Material: Silicone<br>Strap Colour: Bicolor<br>Case width [mm]: 42     | BUY NOW |
|         | Guess V0023M8 ladies' watch  | Display Type: Analogue<br>Strap Material: Silicone<br>Strap Colour: Black<br>Case width [mm]: 38       | BUY NOW |