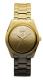

https://www.dialando.ee/

| PRODUCT |                              | DETAILS                                                                                                |         |
|---------|------------------------------|--------------------------------------------------------------------------------------------------------|---------|
|         | Guess W0557L3 ladies' watch  | Display Type: Analogue<br>Strap Material: Stainless steel<br>Strap Colour: Blue<br>Case width [mm]: 36 | BUY NOW |
|         | Guess W0979L29 ladies' watch | Display Type: Analogue<br>Strap Material: Silicone<br>Strap Colour: Bicolor<br>Case width [mm]: 42     | BUY NOW |
|         | Guess V0023M8 ladies' watch  | Display Type: Analogue<br>Strap Material: Silicone<br>Strap Colour: Black<br>Case width [mm]: 38       | BUY NOW |