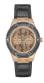

BUY NOW

Guess Raven GW0104L1 ladies' watch

Display Type: Analogue Strap Material: Stainless steel Strap Colour: Silver Case width [mm]: 38

BUY NOW

Guess Soho W0638L4 ladies' watch

Display Type: Analogue Strap Material: Stainless steel Strap Colour: Rose gold Case width [mm]: 36