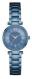

BUY NOW

Guess W65014L4 ladies' watch

Display Type: Analogue Strap Material: Real leather Strap Colour: Blue Case width [mm]: 40

BUY NOW

Guess W0979L28 ladies' watch

Display Type: Analogue Strap Material: Silicone Strap Colour: Tricolor Case width [mm]: 43