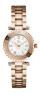

https://www.dialando.ee/

| PRODUCT |                              | DETAILS                                                                                                |         |
|---------|------------------------------|--------------------------------------------------------------------------------------------------------|---------|
|         | Guess W0557L3 ladies' watch  | Display Type: Analogue<br>Strap Material: Stainless steel<br>Strap Colour: Blue<br>Case width [mm]: 36 | BUY NOW |
|         | Guess W0979L29 ladies' watch | Display Type: Analogue<br>Strap Material: Silicone<br>Strap Colour: Bicolor<br>Case width [mm]: 42     | BUY NOW |
|         | Guess V0023M8 ladies' watch  | Display Type: Analogue<br>Strap Material: Silicone<br>Strap Colour: Black<br>Case width [mm]: 38       | BUY NOW |