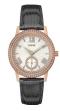

BUY NOW

Guess W65014L4 ladies' watch

Display Type: Analogue Strap Material: Real leather Strap Colour: Blue Case width [mm]: 40

BUY NOW

Guess W0979L28 ladies' watch

Display Type: Analogue Strap Material: Silicone Strap Colour: Tricolor Case width [mm]: 43