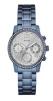

https://www.dialando.ee/

| PRODUCT |                              | DETAILS                                                                                                |         |
|---------|------------------------------|--------------------------------------------------------------------------------------------------------|---------|
|         | Guess W0557L3 ladies' watch  | Display Type: Analogue<br>Strap Material: Stainless steel<br>Strap Colour: Blue<br>Case width [mm]: 36 | BUY NOW |
|         | Guess W0979L29 ladies' watch | Display Type: Analogue<br>Strap Material: Silicone<br>Strap Colour: Bicolor<br>Case width [mm]: 42     | BUY NOW |
|         | Guess V0023M8 ladies' watch  | Display Type: Analogue<br>Strap Material: Silicone<br>Strap Colour: Black<br>Case width [mm]: 38       | BUY NOW |