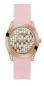

BUY NOW

Guess W65014L4 ladies' watch

Display Type: Analogue Strap Material: Real leather Strap Colour: Blue Case width [mm]: 40

BUY NOW

Guess W0979L28 ladies' watch

Display Type: Analogue Strap Material: Silicone Strap Colour: Tricolor Case width [mm]: 43