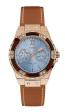

BUY NOW

Guess W65014L4 ladies' watch

Display Type: Analogue Strap Material: Real leather Strap Colour: Blue Case width [mm]: 40

BUY NOW

Guess W0979L28 ladies' watch

Display Type: Analogue Strap Material: Silicone Strap Colour: Tricolor Case width [mm]: 43