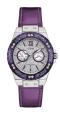

BUY NOW

Guess W0775L6 ladies' watch

Display Type: Analogue Strap Material: Real leather Strap Colour: Purple Case width [mm]: 39

BUY NOW

Guess GW0004L2 ladies' watch

Display Type: Analogue Strap Material: Silicone Strap Colour: Blue Case width [mm]: 40