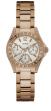

Display Type: Analogue Strap Material: Real leather Strap Colour: Black Case width [mm]: 42

BUY NOW

Guess GW0107L1 ladies' watch

Display Type: Analogue Strap Material: Silicone Strap Colour: Black Case width [mm]: 40

BUY NOW

Guess W65014L4 ladies' watch

Display Type: Analogue Strap Material: Real leather Strap Colour: Blue Case width [mm]: 40

BUY NOW

Guess W0979L28 ladies' watch

Display Type: Analogue Strap Material: Silicone Strap Colour: Tricolor Case width [mm]: 43