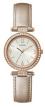

ype: Analogue Strap Material: Synthetic leather Strap Colour: Beige Case width [mm]: 30

BUY NOW



Guess W0767L4 ladies' watch

Display Type: Analogue Strap Material: Stainless steel Strap Colour: Blue Case width [mm]: 30

### Guess ladies' watches Catalog

PRODUCT DETAILS



Guess W0772L5 ladies' watch

Display Type: Analogue Strap Material: Silicone Strap Colour: Violet Case width [mm]: 39

BUY NOW



Guess W1150L4 ladies' watch

Display Type: Analogue Strap Material: Real leather Strap Colour: Beige Case width [mm]: 31

BUY NOW



Guess W1135L3 ladies' watch

Display Type: Analogue Strap Material: Silicone Strap Colour: Blue Case width [mm]: 40

BUY NOW



Guess W1277L1 ladies' watch

Display Type: Analogue Strap Material: Real leather Strap Colour: Black Case width [mm]: 40

BUY NOW



Guess GW0116L1 ladies' watch

Display Type: Analogue Strap Material: Real leather Strap Colour: Silver Case width [mm]: 32

#### **Guess ladies' watches Catalog**

PRODUCT

**DETAILS** 



Guess W0957L2 ladies' watch

Display Type: Analogue Strap Material: Real leather Strap Colour: Black Case width [mm]: 37

BUY NOW



Guess GW0109L2 ladies' watch

Display Type: Analogue Strap Material: Silicone Strap Colour: Rose gold Case width [mm]: 39

BUY NOW



Guess W0960L2 ladies' watch

Display Type: Analogue Strap Material: Rubber Strap Colour: Orange Case width [mm]: 44

BUY NOW



Guess W0775L6 ladies' watch

Display Type: Analogue Strap Material: Real leather Strap Colour: Purple Case width [mm]: 39

BUY NOW



Guess GW0004L2 ladies' watch

Display Type: Analogue Strap Material: Silicone St