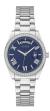

BUY NOW

Guess GW0252L1 ladies' watch

Display Type: Analogue Strap Material: Stainless steel Strap Colour: Silver Case width [mm]: 36

BUY NOW

Guess W0705L1 ladies' watch

Display Type: Analogue Strap Material: Stainless steel Strap Colour: Silver Case width [mm]: 36