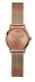

Display Type: Analogue Strap Material: Silicone Strap Colour: Rose gold Case width [mm]: 39

BUY NOW

Guess W0960L2 ladies' watch

Display Type: Analogue Strap Material: Rubber Strap Colour: Orange Case width [mm]: 44