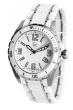

BUY NOW

Guess X69001L1S ladies' watch

Display Type: Analogue Strap Material: Ceramics Strap Colour: White Case width [mm]: 36

BUY NOW

Guess W1293L1 ladies' watch

Display Type: Analogue Strap Material: Stainless steel Strap Colour: Silver Case width [mm]: 37