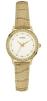

https://www.dialando.ee/

| PRODUCT |                              | DETAILS                                                                                                |         |
|---------|------------------------------|--------------------------------------------------------------------------------------------------------|---------|
|         | Guess W0557L3 ladies' watch  | Display Type: Analogue<br>Strap Material: Stainless steel<br>Strap Colour: Blue<br>Case width [mm]: 36 | BUY NOW |
|         | Guess W0979L29 ladies' watch | Display Type: Analogue<br>Strap Material: Silicone<br>Strap Colour: Bicolor<br>Case width [mm]: 42     | BUY NOW |
|         | Guess V0023M8 ladies' watch  | Display Type: Analogue<br>Strap Material: Silicone<br>Strap Colour: Black<br>Case width [mm]: 38       | BUY NOW |