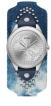

### Guess ladies' watches Catalog

**PRODUCT** 

DETAILS

Guess GW0228L1 ladies' watch

Display Type: Analogue Strap Material: Jeans / Textile Strap Colour: Blue Case width [mm]: 40

BUY NOW

Guess W1283L1 ladies' watch

Display Type: Analogue Strap Material: Silicone Strap Colour: White Case width [mm]: 38

BUY NOW

Guess W0753L2 ladies' watch

Display Type: Analogue Strap Material: Synthetic leather Strap Colour: Blue Case width [mm]: 44