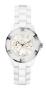

https://www.dialando.ee/

| PRODUCT |                              | DETAILS                                                                                                |         |
|---------|------------------------------|--------------------------------------------------------------------------------------------------------|---------|
|         | Guess W0557L3 ladies' watch  | Display Type: Analogue<br>Strap Material: Stainless steel<br>Strap Colour: Blue<br>Case width [mm]: 36 | BUY NOW |
|         | Guess W0979L29 ladies' watch | Display Type: Analogue<br>Strap Material: Silicone<br>Strap Colour: Bicolor<br>Case width [mm]: 42     | BUY NOW |
|         | Guess V0023M8 ladies' watch  | Display Type: Analogue<br>Strap Material: Silicone<br>Strap Colour: Black<br>Case width [mm]: 38       | BUY NOW |