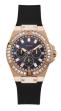

BUY NOW

Guess W65014L4 ladies' watch

Display Type: Analogue Strap Material: Real leather Strap Colour: Blue Case width [mm]: 40

BUY NOW

Guess W0979L28 ladies' watch

Display Type: Analogue Strap Material: Silicone Strap Colour: Tricolor Case width [mm]: 43

### Guess ladies' watches Catalog

**PRODUCT** 

DETAILS

Guess GW0228L1 ladies' watch

Display Type: Analogue Strap Material: Jeans / Textile Strap Colour: Blue Case width [mm]: 40

BUY NOW

Guess W1283L1 ladies' watch