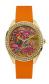

Display Type: Analogue Strap Material: Silicone Strap Colour: Rose gold Case width [mm]: 39

BUY NOW

Guess W0960L2 ladies' watch

Display Type: Analogue Strap Material: Rubber Strap Colour: Orange Case width [mm]: 44