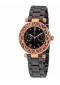

https://www.dialando.ee/

| PRODUCT |                              | DETAILS                                                                                                |         |
|---------|------------------------------|--------------------------------------------------------------------------------------------------------|---------|
|         | Guess W0557L3 ladies' watch  | Display Type: Analogue<br>Strap Material: Stainless steel<br>Strap Colour: Blue<br>Case width [mm]: 36 | BUY NOW |
|         | Guess W0979L29 ladies' watch | Display Type: Analogue<br>Strap Material: Silicone<br>Strap Colour: Bicolor<br>Case width [mm]: 42     | BUY NOW |
|         | Guess V0023M8 ladies' watch  | Display Type: Analogue<br>Strap Material: Silicone<br>Strap Colour: Black<br>Case width [mm]: 38       | BUY NOW |