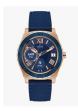

### Guess ladies' watches Catalog

**PRODUCT** 

**DETAILS** 

Guess V1029M2 ladies' watch

Display Type: Analogue Strap Material: Silicone Strap Colour: Red Case width [mm]: 40

BUY NOW

Guess V1020M3 ladies' watch

Display Type: Analogue Strap Material: Real leather Strap Colour: Black Case width [mm]: 42

BUY NOW

Guess GW0107L1 ladies' watch

Display Type: Analogue Strap Material: Silicone Strap Colour: Black Case width [mm]: 40