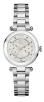

https://www.dialando.ee/

| PRODUCT |                              | DETAILS                                                                                                |         |
|---------|------------------------------|--------------------------------------------------------------------------------------------------------|---------|
|         | Guess W0557L3 ladies' watch  | Display Type: Analogue<br>Strap Material: Stainless steel<br>Strap Colour: Blue<br>Case width [mm]: 36 | BUY NOW |
|         | Guess W0979L29 ladies' watch | Display Type: Analogue<br>Strap Material: Silicone<br>Strap Colour: Bicolor<br>Case width [mm]: 42     | BUY NOW |
|         | Guess V0023M8 ladies' watch  | Display Type: Analogue<br>Strap Material: Silicone<br>Strap Colour: Black<br>Case width [mm]: 38       | BUY NOW |