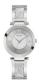

https://www.dialando.ee/

| PRODUCT |                              | DETAILS                                                                                                |         |
|---------|------------------------------|--------------------------------------------------------------------------------------------------------|---------|
|         | Guess W0557L3 ladies' watch  | Display Type: Analogue<br>Strap Material: Stainless steel<br>Strap Colour: Blue<br>Case width [mm]: 36 | BUY NOW |
|         | Guess W0979L29 ladies' watch | Display Type: Analogue<br>Strap Material: Silicone<br>Strap Colour: Bicolor<br>Case width [mm]: 42     | BUY NOW |
|         | Guess V0023M8 ladies' watch  | Display Type: Analogue<br>Strap Material: Silicone<br>Strap Colour: Black<br>Case width [mm]: 38       | BUY NOW |