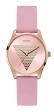

### Guess ladies' watches Catalog

**PRODUCT** 

**DETAILS** 

Guess V1029M2 ladies' watch

Display Type: Analogue Strap Material: Silicone Strap Colour: Red Case width [mm]: 40

BUY NOW

Guess V1020M3 ladies' watch

Display Type: Analogue Strap Material: Real leather Strap Colour: Black Case width [mm]: 42

BUY NOW

Guess GW0107L1 ladies' watch

Display Type: Analogue Strap Material: Silicone Strap Colour: Black Case width [mm]: 40