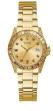

Display Type: Analogue Strap Material: Real leather Strap Colour: Black Case width [mm]: 42

BUY NOW

Guess GW0107L1 ladies' watch

Display Type: Analogue Strap Material: Silicone Strap Colour: Black Case width [mm]: 40