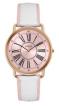

### Guess ladies' watches Catalog

**PRODUCT** 

DETAILS

Guess GW0228L1 ladies' watch

Display Type: Analogue Strap Material: Jeans / Textile Strap Colour: Blue Case width [mm]: 40

BUY NOW

Guess W1283L1 ladies' watch

Display Type: Analogue Strap Material: Silicone Strap Colour: White Case width [mm]: 38

BUY NOW

Guess W0753L2 ladies' watch

Display Type: Analogue Strap Material: Synthetic leather Strap Colour: Blue Case width [mm]: 44