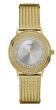

https://www.dialando.ee/

| PRODUCT |                              | DETAILS                                                                                                |         |
|---------|------------------------------|--------------------------------------------------------------------------------------------------------|---------|
|         | Guess W0557L3 ladies' watch  | Display Type: Analogue<br>Strap Material: Stainless steel<br>Strap Colour: Blue<br>Case width [mm]: 36 | BUY NOW |
|         | Guess W0979L29 ladies' watch | Display Type: Analogue<br>Strap Material: Silicone<br>Strap Colour: Bicolor<br>Case width [mm]: 42     | BUY NOW |
|         | Guess V0023M8 ladies' watch  | Display Type: Analogue<br>Strap Material: Silicone<br>Strap Colour: Black<br>Case width [mm]: 38       | BUY NOW |