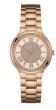

### Guess ladies' watches Catalog

**PRODUCT** 

**DETAILS** 

Guess W1006L1 ladies' watch

Display Type: Analogue Strap Material: Stainless steel Strap Colour: Rose gold Case width [mm]: 38

BUY NOW

Guess W1279L1 ladies' watch