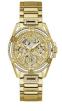

https://www.dialando.ee/

| PRODUCT |                              | DETAILS                                                                                                |         |
|---------|------------------------------|--------------------------------------------------------------------------------------------------------|---------|
|         | Guess W0557L3 ladies' watch  | Display Type: Analogue<br>Strap Material: Stainless steel<br>Strap Colour: Blue<br>Case width [mm]: 36 | BUY NOW |
|         | Guess W0979L29 ladies' watch | Display Type: Analogue<br>Strap Material: Silicone<br>Strap Colour: Bicolor<br>Case width [mm]: 42     | BUY NOW |
|         | Guess V0023M8 ladies' watch  | Display Type: Analogue<br>Strap Material: Silicone<br>Strap Colour: Black<br>Case width [mm]: 38       | BUY NOW |