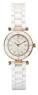

https://www.dialando.ee/

| PRODUCT |                              | DETAILS                                                                                                |         |
|---------|------------------------------|--------------------------------------------------------------------------------------------------------|---------|
|         | Guess W0557L3 ladies' watch  | Display Type: Analogue<br>Strap Material: Stainless steel<br>Strap Colour: Blue<br>Case width [mm]: 36 | BUY NOW |
|         | Guess W0979L29 ladies' watch | Display Type: Analogue<br>Strap Material: Silicone<br>Strap Colour: Bicolor<br>Case width [mm]: 42     | BUY NOW |
|         | Guess V0023M8 ladies' watch  | Display Type: Analogue<br>Strap Material: Silicone<br>Strap Colour: Black<br>Case width [mm]: 38       | BUY NOW |