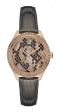

https://www.dialando.ee/

| PRODUCT |                              | DETAILS                                                                                                |         |
|---------|------------------------------|--------------------------------------------------------------------------------------------------------|---------|
|         | Guess W0557L3 ladies' watch  | Display Type: Analogue<br>Strap Material: Stainless steel<br>Strap Colour: Blue<br>Case width [mm]: 36 | BUY NOW |
|         | Guess W0979L29 ladies' watch | Display Type: Analogue<br>Strap Material: Silicone<br>Strap Colour: Bicolor<br>Case width [mm]: 42     | BUY NOW |
|         | Guess V0023M8 ladies' watch  | Display Type: Analogue<br>Strap Material: Silicone<br>Strap Colour: Black<br>Case width [mm]: 38       | BUY NOW |