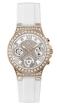

https://www.dialando.ee/

| PRODUCT |                              | DETAILS                                                                                                |         |
|---------|------------------------------|--------------------------------------------------------------------------------------------------------|---------|
|         | Guess W0557L3 ladies' watch  | Display Type: Analogue<br>Strap Material: Stainless steel<br>Strap Colour: Blue<br>Case width [mm]: 36 | BUY NOW |
|         | Guess W0979L29 ladies' watch | Display Type: Analogue<br>Strap Material: Silicone<br>Strap Colour: Bicolor<br>Case width [mm]: 42     | BUY NOW |
|         | Guess V0023M8 ladies' watch  | Display Type: Analogue<br>Strap Material: Silicone<br>Strap Colour: Black<br>Case width [mm]: 38       | BUY NOW |