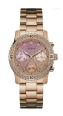

### Guess ladies' watches Catalog

**PRODUCT** 

**DETAILS** 

Guess V1029M2 ladies' watch

Display Type: Analogue Strap Material: Silicone Strap Colour: Red Case width [mm]: 40

BUY NOW

Guess V1020M3 ladies' watch