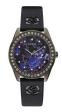

lay Type: Analogue Strap Material: Silicone Strap Colour: Pink Case width [mm]: 44

BUY NOW



Guess W0648L3 ladies' watch

Display Type: Analogue Strap Material: Synthetic leather Strap Colour: Beige Case width [mm]: 30

BUY NOW



Guess W0767L4 ladies' watch

Display Type: Analogue Strap Material: Stainless steel Strap Colour: Blue Case width [mm]: 30

### Guess ladies' watches Catalog

PRODUCT DETAILS



Guess W0772L5 ladies' watch

Display Type: Analogue Strap Material: Silicone Strap Colour: Violet Case width [mm]: 39

BUY NOW



Guess W1150L4 ladies' watch

Display Type: Analogue Strap Material: Real leather Strap Colour: Beige Case width [mm]: 31

BUY NOW



Guess W1135L3 ladies' watch

Display Type: Analogue Strap Material: Silicone Strap Colour: Blue Case width [mm]: 40

BUY NOW



Guess W1277L1 ladies' watch

Display Type: Analogue Strap Material: Real leather Strap Colour: Black Case width [mm]: 40

BUY NOW



Guess GW0116L1 ladies' watch

Display Type: Analogue Strap Material: Real leather Strap Colour: Silver Case width [mm]: 32

#### **Guess ladies' watches Catalog**

PRODUCT

**DETAILS** 



Guess W0957L2 ladies' watch

Display Type: Analogue Strap Material: Real leather Strap Colour: Black Case width [mm]: 37

BUY NOW



Guess GW0109L2 ladies' watch

Display Type: Analogue Strap Material: Silicone Strap Colour: Rose gold Case width [mm]: 39

BUY NOW



Guess W0960L2 ladies' watch

Display Type: Analogue Strap Material: Rubber Strap Colour: Orange Case width [mm]: 44

BUY NOW



Guess W0775L6 ladies' watch

Display Type: Analogue Strap Material: Real leather