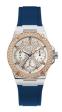

https://www.dialando.ee/

| PRODUCT |                              | DETAILS                                                                                                |         |
|---------|------------------------------|--------------------------------------------------------------------------------------------------------|---------|
|         | Guess W0557L3 ladies' watch  | Display Type: Analogue<br>Strap Material: Stainless steel<br>Strap Colour: Blue<br>Case width [mm]: 36 | BUY NOW |
|         | Guess W0979L29 ladies' watch | Display Type: Analogue<br>Strap Material: Silicone<br>Strap Colour: Bicolor<br>Case width [mm]: 42     | BUY NOW |
|         | Guess V0023M8 ladies' watch  | Display Type: Analogue<br>Strap Material: Silicone<br>Strap Colour: Black<br>Case width [mm]: 38       | BUY NOW |