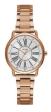

Display Type: Analogue Strap Material: Real leather Strap Colour: Black Case width [mm]: 42

BUY NOW

Guess GW0107L1 ladies' watch

Display Type: Analogue Strap Material: Silicone Strap Colour: Black Case width [mm]: 40