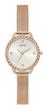

terial: Stainless steel Strap Colour: Silver Case width [mm]: 40

BUY NOW



Guess W1160L5 ladies' watch

Display Type: Analogue Strap Material: Silicone Strap Colour: Pink Case width [mm]: 40

#### **Guess ladies' watches Catalog**

**PRODUCT** 

**DETAILS** 



Guess GW0020L1 ladies' watch

Display Type: Analogue Strap Material: Stainless steel Strap Colour: Silver Case width [mm]: 42

BUY NOW



Guess GW0257L2 ladies' watch

Display Type: Analogue Strap Material: Silicone Strap Colour: White Case width [mm]: 36

BUY NOW



Guess GW0047L1 ladies' watch

Display Type: Analogue Strap Material: Stainless steel Strap Colour: Silver Case width [mm]: 36

BUY NOW



Guess W1140L3 ladies' watch

Display Type: Analogue Strap Material: Real leather Strap Colour: Blue Case width [mm]: 37

BUY NOW



Guess GW0287L3 ladies' watch

Display Type: Analogue Strap Material: Stainless steel Strap Colour: Rose gold Case width [mm]: 30

### Guess ladies' watches Catalog

Guess W1008L1 ladies' watch

Display Type: Analogue
Strap Material: Stainless steel
Strap Coolurs Silver
Case width [mm]: 32

Guess GW0254L1 ladies' watch

Display Type: Analogue
Strap Material: Stainless steel
Strap Coolur Silver
Case width [mm]: 38

Display Type: Analogue
Strap Material: Stainless steel
Strap Colour Silver
Case width [mm]: 38

BUY NOW

Display Type: Analogue
Strap Material: Stainless steel
Strap Colour Silver
Case width [mm]: 36

BUY NOW

Display Type: Analogue
Strap Material: Stainless steel
Strap Colour Silver
Case width [mm]: 36



Guess W0958L2 ladies' watch

Display Type: Analogue Strap Material: Silic