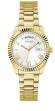

BUY NOW

Guess W65014L4 ladies' watch

Display Type: Analogue Strap Material: Real leather Strap Colour: Blue Case width [mm]: 40

BUY NOW

Guess W0979L28 ladies' watch

Display Type: Analogue Strap Material: Silicone Strap Colour: Tricolor Case width [mm]: 43

### Guess ladies' watches Catalog

**PRODUCT** 

DETAILS

Guess GW0228L1 ladies' watch

Display Type: Analogue Strap Material: Jeans / Textile Strap Colour: Blue Case width [mm]: 40

BUY NOW

Guess W1283L1 ladies' watch