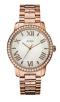

### Guess ladies' watches Catalog

**PRODUCT** 

**DETAILS** 

Guess V1029M2 ladies' watch

Display Type: Analogue Strap Material: Silicone Strap Colour: Red Case width [mm]: 40

BUY NOW

Guess V1020M3 ladies' watch

Display Type: Analogue Strap Material: Real leather Strap Colour: Black Case width [mm]: 42

BUY NOW

Guess GW0107L1 ladies' watch

Display Type: Analogue Strap Material: Silicone Strap Colour: Black Case width [mm]: 40