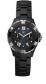

#### **Guess ladies' watches Catalog**

**PRODUCT** 

**DETAILS** 

Guess W0642L3 ladies' watch

Display Type: Analogue Strap Material: Real leather Strap Colour: Brown Case width [mm]: 38

BUY NOW

Guess W1141L1 ladies' watch