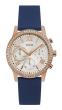

https://www.dialando.ee/

| PRODUCT |                              | DETAILS                                                                                                |         |
|---------|------------------------------|--------------------------------------------------------------------------------------------------------|---------|
|         | Guess W0557L3 ladies' watch  | Display Type: Analogue<br>Strap Material: Stainless steel<br>Strap Colour: Blue<br>Case width [mm]: 36 | BUY NOW |
|         | Guess W0979L29 ladies' watch | Display Type: Analogue<br>Strap Material: Silicone<br>Strap Colour: Bicolor<br>Case width [mm]: 42     | BUY NOW |
|         | Guess V0023M8 ladies' watch  | Display Type: Analogue<br>Strap Material: Silicone<br>Strap Colour: Black<br>Case width [mm]: 38       | BUY NOW |