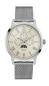

https://www.dialando.ee/

| PRODUCT |                              | DETAILS                                                                                                |         |
|---------|------------------------------|--------------------------------------------------------------------------------------------------------|---------|
|         | Guess W0557L3 ladies' watch  | Display Type: Analogue<br>Strap Material: Stainless steel<br>Strap Colour: Blue<br>Case width [mm]: 36 | BUY NOW |
|         | Guess W0979L29 ladies' watch | Display Type: Analogue<br>Strap Material: Silicone<br>Strap Colour: Bicolor<br>Case width [mm]: 42     | BUY NOW |
|         | Guess V0023M8 ladies' watch  | Display Type: Analogue<br>Strap Material: Silicone<br>Strap Colour: Black<br>Case width [mm]: 38       | BUY NOW |