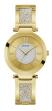

### Guess ladies' watches Catalog

**PRODUCT** 

DETAILS

Guess GW0228L1 ladies' watch

Display Type: Analogue Strap Material: Jeans / Textile Strap Colour: Blue Case width [mm]: 40

BUY NOW

Guess W1283L1 ladies' watch