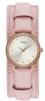

BUY NOW

Guess W0626L2 ladies' watch

Display Type: Analogue Strap Material: Real leather Strap Colour: Grey Case width [mm]: 36

BUY NOW

Guess W1227L4 ladies' watch

Display Type: Analogue Strap Material: Silicone Strap Colour: Pink Case width [mm]: 37