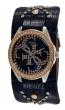

rial: Real leather Strap Colour: Purple Case width [mm]: 36

BUY NOW



Guess W1018L1 ladies' watch

Display Type: Analogue Strap Material: Stainless steel Strap Colour: Silver Case width [mm]: 40

BUY NOW



Guess W1160L5 ladies' watch

Display Type: Analogue Strap Material: Silicone Strap Colour: Pink Case width [mm]: 40

#### **Guess ladies' watches Catalog**

**PRODUCT** 

**DETAILS** 



Guess GW0020L1 ladies' watch

Display Type: Analogue Strap Material: Stainless steel Strap Colour: Silver Case width [mm]: 42

BUY NOW



Guess GW0257L2 ladies' watch

Display Type: Analogue Strap Material: Silicone Strap Colour: White Case width [mm]: 36

BUY NOW



Guess GW0047L1 ladies' watch

Display Type: Analogue Strap Material: Stainless steel Strap Colour: Silver Case width [mm]: 36

BUY NOW



Guess W1140L3 ladies' watch

Display Type: Analogue Strap Material: Real leather Strap Colour: Blue Case width [mm]: 37

BUY NOW



Guess GW0287L3 ladies' watch

Display Type: Analogue Strap Material: Stainless steel Strap Colour: Rose gold Case width [mm]: 30

### Guess ladies' watches Catalog

Guess W1008L1 ladies' watch

Display Type: Analogue
Strap Material: Stainless steel
Strap Coolurs Silver
Case width [mm]: 32

Guess GW0254L1 ladies' watch

Display Type: Analogue
Strap Material: Stainless steel
Strap Coolur Silver
Case width [mm]: 38

Display Type: Analogue
Strap Material: Stainless steel
Strap Colour Silver
Case width [mm]: 38

BUY NOW

Display Type: Analogue
Strap Material: Stainless steel
Strap Colour Silver
Case width [mm]: 36

BUY NOW

Display Type: Analogue
Strap Material: