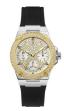

### Guess ladies' watches Catalog

**PRODUCT** 

**DETAILS** 

Guess V1029M2 ladies' watch

Display Type: Analogue Strap Material: Silicone Strap Colour: Red Case width [mm]: 40

BUY NOW

Guess V1020M3 ladies' watch