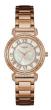

### Guess ladies' watches Catalog

**PRODUCT** 

**DETAILS** 

Guess V1029M2 ladies' watch

Display Type: Analogue Strap Material: Silicone Strap Colour: Red Case width [mm]: 40

BUY NOW

Guess V1020M3 ladies' watch

Display Type: Analogue Strap Material: Real leather Strap Colour: Black Case width [mm]: 42

BUY NOW

Guess GW0107L1 ladies' watch

Display Type: Analogue Strap Material: Silicone Strap Colour: Black Case width [mm]: 40