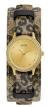

Display Type: Analogue Strap Material: Stainless steel Strap Colour: Silver Case width [mm]: 36

BUY NOW

Guess GW0047L3 ladies' watch

Display Type: Analogue Strap Material: Stainless steel Strap Colour: Gold Case width [mm]: 36

BUY NOW

Guess GW0033L3 ladies' watch

Display Type: Analogue Strap Material: Stainless steel Strap Colour: Rose gold Case width [mm]: 36

BUY NOW

Guess GW0020L2 ladies' watch

Display Type: Analogue Strap Material: Stainless steel Strap Colour: Gold Case width [mm]: 42