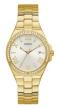

Display Type: Analogue Strap Material: Real leather Strap Colour: Black Case width [mm]: 42

BUY NOW

Guess GW0107L1 ladies' watch

Display Type: Analogue Strap Material: Silicone Strap Colour: Black Case width [mm]: 40

BUY NOW

Guess W65014L4 ladies' watch

Display Type: Analogue Strap Material: Real leather Strap Colour: Blue Case width [mm]: 40

BUY NOW

Guess W0979L28 ladies' watch

Display Type: Analogue Strap Material: Silicone Strap Colour: Tricolor Case width [mm]: 43