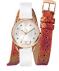

BUY NOW

Guess W65014L4 ladies' watch

Display Type: Analogue Strap Material: Real leather Strap Colour: Blue Case width [mm]: 40

BUY NOW

Guess W0979L28 ladies' watch

Display Type: Analogue Strap Material: Silicone Strap Colour: Tricolor Case width [mm]: 43