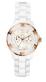

https://www.dialando.ee/

| PRODUCT |                              | DETAILS                                                                                                |         |
|---------|------------------------------|--------------------------------------------------------------------------------------------------------|---------|
|         | Guess W0557L3 ladies' watch  | Display Type: Analogue<br>Strap Material: Stainless steel<br>Strap Colour: Blue<br>Case width [mm]: 36 | BUY NOW |
|         | Guess W0979L29 ladies' watch | Display Type: Analogue<br>Strap Material: Silicone<br>Strap Colour: Bicolor<br>Case width [mm]: 42     | BUY NOW |
|         | Guess V0023M8 ladies' watch  | Display Type: Analogue<br>Strap Material: Silicone<br>Strap Colour: Black<br>Case width [mm]: 38       | BUY NOW |