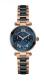

https://www.dialando.ee/

| PRODUCT |                              | DETAILS                                                                                                |         |
|---------|------------------------------|--------------------------------------------------------------------------------------------------------|---------|
|         | Guess W0557L3 ladies' watch  | Display Type: Analogue<br>Strap Material: Stainless steel<br>Strap Colour: Blue<br>Case width [mm]: 36 | BUY NOW |
|         | Guess W0979L29 ladies' watch | Display Type: Analogue<br>Strap Material: Silicone<br>Strap Colour: Bicolor<br>Case width [mm]: 42     | BUY NOW |
|         | Guess V0023M8 ladies' watch  | Display Type: Analogue<br>Strap Material: Silicone<br>Strap Colour: Black<br>Case width [mm]: 38       | BUY NOW |