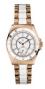

https://www.dialando.ee/

| PRODUCT |                              | DETAILS                                                                                                |         |
|---------|------------------------------|--------------------------------------------------------------------------------------------------------|---------|
|         | Guess W0557L3 ladies' watch  | Display Type: Analogue<br>Strap Material: Stainless steel<br>Strap Colour: Blue<br>Case width [mm]: 36 | BUY NOW |
|         | Guess W0979L29 ladies' watch | Display Type: Analogue<br>Strap Material: Silicone<br>Strap Colour: Bicolor<br>Case width [mm]: 42     | BUY NOW |
|         | Guess V0023M8 ladies' watch  | Display Type: Analogue<br>Strap Material: Silicone<br>Strap Colour: Black<br>Case width [mm]: 38       | BUY NOW |