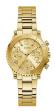

https://www.dialando.ee/

| PRODUCT |                              | DETAILS                                                                                                |         |
|---------|------------------------------|--------------------------------------------------------------------------------------------------------|---------|
|         | Guess W0557L3 ladies' watch  | Display Type: Analogue<br>Strap Material: Stainless steel<br>Strap Colour: Blue<br>Case width [mm]: 36 | BUY NOW |
|         | Guess W0979L29 ladies' watch | Display Type: Analogue<br>Strap Material: Silicone<br>Strap Colour: Bicolor<br>Case width [mm]: 42     | BUY NOW |
|         | Guess V0023M8 ladies' watch  | Display Type: Analogue<br>Strap Material: Silicone<br>Strap Colour: Black<br>Case width [mm]: 38       | BUY NOW |