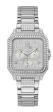

https://www.dialando.ee/

| PRODUCT |                              | DETAILS                                                                                                |         |
|---------|------------------------------|--------------------------------------------------------------------------------------------------------|---------|
|         | Guess W0557L3 ladies' watch  | Display Type: Analogue<br>Strap Material: Stainless steel<br>Strap Colour: Blue<br>Case width [mm]: 36 | BUY NOW |
|         | Guess W0979L29 ladies' watch | Display Type: Analogue<br>Strap Material: Silicone<br>Strap Colour: Bicolor<br>Case width [mm]: 42     | BUY NOW |
|         | Guess V0023M8 ladies' watch  | Display Type: Analogue<br>Strap Material: Silicone<br>Strap Colour: Black<br>Case width [mm]: 38       | BUY NOW |