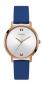

### Guess ladies' watches Catalog

**PRODUCT** 

DETAILS

Guess GW0228L1 ladies' watch

Display Type: Analogue Strap Material: Jeans / Textile Strap Colour: Blue Case width [mm]: 40

BUY NOW

Guess W1283L1 ladies' watch