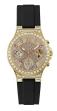

Display Type: Analogue Strap Material: Silicone Strap Colour: Black Case width [mm]: 39

BUY NOW

Guess W0638L8 ladies' watch

Display Type: Analogue Strap Material: Stainless steel Strap Colour: Pink Case width [mm]: 37