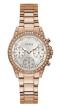

### Guess ladies' watches Catalog

**PRODUCT** 

**DETAILS** 

Guess V1029M2 ladies' watch

Display Type: Analogue Strap Material: Silicone Strap Colour: Red Case width [mm]: 40

BUY NOW

Guess V1020M3 ladies' watch