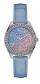

https://www.dialando.ee/

| PRODUCT |                              | DETAILS                                                                                                |         |
|---------|------------------------------|--------------------------------------------------------------------------------------------------------|---------|
|         | Guess W0557L3 ladies' watch  | Display Type: Analogue<br>Strap Material: Stainless steel<br>Strap Colour: Blue<br>Case width [mm]: 36 | BUY NOW |
|         | Guess W0979L29 ladies' watch | Display Type: Analogue<br>Strap Material: Silicone<br>Strap Colour: Bicolor<br>Case width [mm]: 42     | BUY NOW |
|         | Guess V0023M8 ladies' watch  | Display Type: Analogue<br>Strap Material: Silicone<br>Strap Colour: Black<br>Case width [mm]: 38       | BUY NOW |