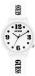

### Guess ladies' watches Catalog

**PRODUCT** 

DETAILS

Guess GW0228L1 ladies' watch

Display Type: Analogue Strap Material: Jeans / Textile Strap Colour: Blue Case width [mm]: 40

BUY NOW

Guess W1283L1 ladies' watch

Display Type: Analogue Strap Material: Silicone Strap Colour: White Case width [mm]: 38

BUY NOW

Guess W0753L2 ladies' watch

Display Type: Analogue Strap Material: Synthetic leather Strap Colour: Blue Case width [mm]: 44