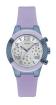

https://www.dialando.ee/

| PRODUCT |                              | DETAILS                                                                                                |         |
|---------|------------------------------|--------------------------------------------------------------------------------------------------------|---------|
|         | Guess W0557L3 ladies' watch  | Display Type: Analogue<br>Strap Material: Stainless steel<br>Strap Colour: Blue<br>Case width [mm]: 36 | BUY NOW |
|         | Guess W0979L29 ladies' watch | Display Type: Analogue<br>Strap Material: Silicone<br>Strap Colour: Bicolor<br>Case width [mm]: 42     | BUY NOW |
|         | Guess V0023M8 ladies' watch  | Display Type: Analogue<br>Strap Material: Silicone<br>Strap Colour: Black<br>Case width [mm]: 38       | BUY NOW |