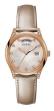

### Guess ladies' watches Catalog

**PRODUCT** 

**DETAILS** 

Guess V1029M2 ladies' watch

Display Type: Analogue Strap Material: Silicone Strap Colour: Red Case width [mm]: 40

BUY NOW

Guess V1020M3 ladies' watch

Display Type: Analogue Strap Material: Real leather Strap Colour: Black Case width [mm]: 42

BUY NOW

Guess GW0107L1 ladies' watch

Display Type: Analogue Strap Material: Silicone Strap Colour: Black Case width [mm]: 40