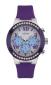

### Guess ladies' watches Catalog

PRODUCT DETAILS

Guess W0772L5 ladies' watch

Display Type: Analogue Strap Material: Silicone Strap Colour: Violet Case width [mm]: 39

BUY NOW

Guess W1150L4 ladies' watch

Display Type: Analogue Strap Material: Real leather Strap Colour: Beige Case width [mm]: 31