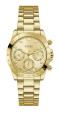

https://www.dialando.ee/

| PRODUCT |                              | DETAILS                                                                                                |         |
|---------|------------------------------|--------------------------------------------------------------------------------------------------------|---------|
|         | Guess W0557L3 ladies' watch  | Display Type: Analogue<br>Strap Material: Stainless steel<br>Strap Colour: Blue<br>Case width [mm]: 36 | BUY NOW |
|         | Guess W0979L29 ladies' watch | Display Type: Analogue<br>Strap Material: Silicone<br>Strap Colour: Bicolor<br>Case width [mm]: 42     | BUY NOW |
|         | Guess V0023M8 ladies' watch  | Display Type: Analogue<br>Strap Material: Silicone<br>Strap Colour: Black<br>Case width [mm]: 38       | BUY NOW |