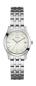

BUY NOW

Guess W65014L4 ladies' watch

Display Type: Analogue Strap Material: Real leather Strap Colour: Blue Case width [mm]: 40

BUY NOW

Guess W0979L28 ladies' watch

Display Type: Analogue Strap Material: Silicone Strap Colour: Tricolor Case width [mm]: 43