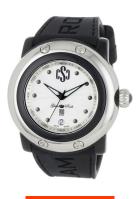

## Glam Rock ladies' watch GR62020 Specifications

**BUY NOW** 

This document contains all the specifications for the Glam Rock GR62020 ladies' watch. We at the DIALANDO® watch store offer a large selection of authentic watches from the best watch brands in the world.

| MATERIAL & COLOUR  |                |
|--------------------|----------------|
| Strap Material     | Silicone       |
| Strap Colour       | Black          |
| Colour of the dial | White          |
|                    |                |
| Glass              | Sapphire glass |
| DETAILS            | Sapphire glass |