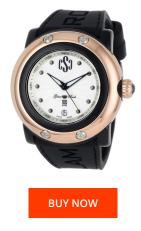

| 004747900047     | MATERIAL & COLOUR                 |                                                                                    |
|------------------|-----------------------------------|------------------------------------------------------------------------------------|
| 0047477000047    |                                   |                                                                                    |
| 0847177000347    | Strap Material                    | Silicone                                                                           |
| Ladies           | Strap Colour                      | Black                                                                              |
| 2                | Colour of the dial                | White                                                                              |
|                  | Glass                             | Sapphire glass                                                                     |
|                  |                                   |                                                                                    |
|                  | DETAILS                           |                                                                                    |
| Analogue         | Clasp                             | Buckle                                                                             |
| Quartz (Battery) | Water resistant                   | 10 ATM                                                                             |
|                  |                                   |                                                                                    |
|                  |                                   |                                                                                    |
| 46               |                                   |                                                                                    |
|                  | 2<br>Analogue<br>Quartz (Battery) | 2 Colour of the dial Glass DETAILS Analogue Clasp Quartz (Battery) Water resistant |