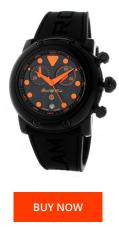

## **DIALANDO**<sup>®</sup>

Glam Rock ladies' watch GR61114 Specifications

This document contains all the specifications for the Glam Rock GR61114 ladies' watch. We at the DIALANDO<sup>®</sup> watch store offer a large selection of authentic watches from the best watch brands in the world. https://www.dialando.ee/

| PRODUCT INFORMATION                                                   |                              | MATERIAL & COLOUR       |                  |
|-----------------------------------------------------------------------|------------------------------|-------------------------|------------------|
| EAN                                                                   | 0722631407941                | Strap Material          | Silicone         |
| Gender                                                                | Ladies                       | Strap Colour            | Black            |
| Warranty [years]                                                      | 2                            | Colour of the dial      | Black            |
|                                                                       |                              | Glass                   | Sapphire glass   |
|                                                                       |                              |                         |                  |
| PRODUCT EXECUTION                                                     |                              | DETAILS                 |                  |
| PRODUCT EXECUTION                                                     |                              | DETAILS                 |                  |
|                                                                       | Analogue                     | <b>DETAILS</b><br>Clasp | Buckle           |
| Display Type                                                          | Analogue<br>Quartz (Battery) |                         | Buckle<br>10 ATM |
| Display Type                                                          | 5                            | Clasp                   |                  |
| Display Type<br>Movement type                                         | 5                            | Clasp                   |                  |
| PRODUCT EXECUTION Display Type Movement type MEASURES Case width [mm] | 5                            | Clasp                   |                  |