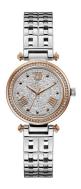

## Gc ladies' watch Y47004L1MF Specifications

**BUY NOW** 

This document contains all the specifications for the Gc Y47004L1MF ladies' watch. We at the DIALANDO<sup>®</sup> watch store offer a large selection of authentic watches from the best watch brands in the world.

| MATERIAL & COLOUR  |                 |
|--------------------|-----------------|
| Strap Material     | Stainless steel |
| Strap Colour       | Silver          |
| Colour of the dial | Silver          |
|                    |                 |
| Glass              | Mineral glass   |
|                    | Mineral glass   |
| Glass  DETAILS     | Mineral glass   |