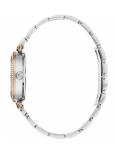

## Gc ladies' watch Y47004L1MF Specifications

**BUY NOW** 

This document contains all the specifications for the Gc Y47004L1MF ladies' watch. We at the DIALANDO<sup>®</sup> watch store offer a large selection of authentic watches from the best watch brands in the world.

| MATERIAL & COLOUR  |                 |
|--------------------|-----------------|
| Strap Material     | Stainless steel |
| Strap Colour       | Silver          |
| Colour of the dial | Silver          |
|                    |                 |
| Glass              | Mineral glass   |
|                    | Mineral glass   |
| Glass  DETAILS     | Mineral glass   |