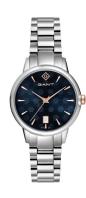

## Gant ladies' watch G169002 Specifications

**BUY NOW** 

This document contains all the specifications for the Gant G169002 ladies' watch. We at the DIALANDO® watch store offer a large selection of authentic watches from the best watch brands in the world.

| MATERIAL & COLOUR  |                 |
|--------------------|-----------------|
| Strap Material     | Stainless steel |
| Strap Colour       | Silver          |
| Case Material      | Stainless steel |
| Colour of the dial | Blue            |
| Glass              | Mineral glass   |
| DETAILS            |                 |
| Water resistant    | 5 ATM           |