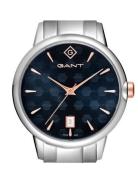

## Gant ladies' watch G169002 Specifications

**BUY NOW** 

This document contains all the specifications for the Gant G169002 ladies' watch. We at the DIALANDO® watch store offer a large selection of authentic watches from the best watch brands in the world.

| MATERIAL & COLOUR  |                 |
|--------------------|-----------------|
| Strap Material     | Stainless steel |
| Strap Colour       | Silver          |
| Case Material      | Stainless steel |
| Colour of the dial | Blue            |
| Glass              | Mineral glass   |
| DETAILS            |                 |
| Water resistant    | 5 ATM           |