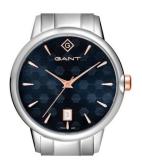

## Gant ladies' watch G169002 Specifications

**BUY NOW** 

This document contains all the specifications for the Gant G169002 ladies' watch. We at the DIALANDO® watch store offer a large selection of authentic watches from the best watch brands in the world.

| MATERIAL & COLOUR  |                 |
|--------------------|-----------------|
| Strap Material     | Stainless steel |
| Strap Colour       | Silver          |
| Case Material      | Stainless steel |
| Colour of the dial | Blue            |
| Glass              | Mineral glass   |
| DETAILS            |                 |
| Water resistant    | 5 ATM           |