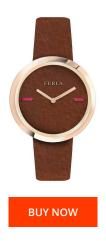

## Furla ladies' watch R4251110508 Specifications

This document contains all the specifications for the Furla R4251110508 ladies' watch. We at the DIALANDO<sup>®</sup> watch store offer a large selection of authentic watches from the best watch brands in the world.

| MATERIAL & COLOUR  |               |
|--------------------|---------------|
| Strap Material     | Real leather  |
| Strap Colour       | Brown         |
| Colour of the dial | Brown         |
| Glass              | Mineral glass |
| DETAILS            |               |
| Clasp              | Buckle        |
| Water resistant    | 5 ATM         |