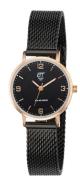

| PRODUCT INFORMATION |                     |  |
|---------------------|---------------------|--|
| EAN                 | 4260503034940       |  |
| Gender              | Ladies              |  |
| Brand               | ETT (Eco Tech Time) |  |
| Collection          | Sahel               |  |
| Warranty [years]    | 2                   |  |

| PRODUCT EXECUTION |                                                                           |
|-------------------|---------------------------------------------------------------------------|
| Display Type      | Analogue                                                                  |
| Movement type     | Quartz (Solar)                                                            |
| Movement Name     | Epson / AS01                                                              |
| Functions         | Minute / Charge Control indicator / Overcharge protection / Hour / Second |

| MATERIAL & COLOUR  |                   |
|--------------------|-------------------|
| Strap Material     | Stainless steel   |
| Strap Colour       | Black             |
| Case Material      | Stainless steel   |
| Case Colour        | Rose gold         |
| Case Surface       | Polished / Matted |
| Colour of the dial | Black             |
| Glass              | Mineral glass     |
|                    |                   |
|                    |                   |

| DETAILS         |                                  |
|-----------------|----------------------------------|
| Bezel           | Fixed                            |
| Case Bottom     | Stainless steel bottom (pressed) |
| Clasp           | Pin buckle                       |
| Lighting        | Luminous hands                   |
| Water resistant | 5 ATM                            |