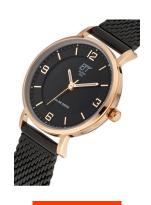

| PRODUCT INFORMATION |                     |  |
|---------------------|---------------------|--|
| EAN                 | 4260503034940       |  |
| Gender              | Ladies              |  |
| Brand               | ETT (Eco Tech Time) |  |
| Collection          | Sahel               |  |
| Warranty [years]    | 2                   |  |

| PRODUCT EXECUTION |                                                                           |
|-------------------|---------------------------------------------------------------------------|
| Display Type      | Analogue                                                                  |
| Movement type     | Quartz (Solar)                                                            |
| Movement Name     | Epson / AS01                                                              |
| Functions         | Minute / Charge Control indicator / Overcharge protection / Hour / Second |

| MATERIAL & COLOUR  |                   |
|--------------------|-------------------|
| Strap Material     | Stainless steel   |
| Strap Colour       | Black             |
| Case Material      | Stainless steel   |
| Case Colour        | Rose gold         |
| Case Surface       | Polished / Matted |
| Colour of the dial | Black             |
| Glass              | Mineral glass     |
|                    |                   |
|                    |                   |

| DETAILS         |                                  |
|-----------------|----------------------------------|
| Bezel           | Fixed                            |
| Case Bottom     | Stainless steel bottom (pressed) |
| Clasp           | Pin buckle                       |
| Lighting        | Luminous hands                   |
| Water resistant | 5 ATM                            |