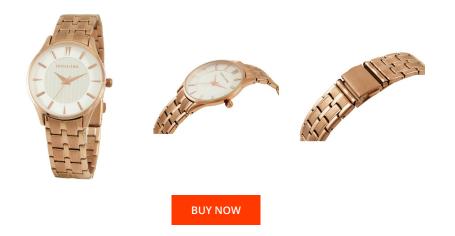

## Devota & Lomba ladies' watch DL012W-03WHIT Specifications

This document contains all the specifications for the Devota & Lomba DL012W-03WHIT ladies' watch. We at the DIALANDO<sup>®</sup> watch store offer a large selection of authentic watches from the best watch brands in the world. https://www.dialando.ee/

| PRODUCT INFORMATION |                  | MATERIAL & COLOUR |                    |                 |
|---------------------|------------------|-------------------|--------------------|-----------------|
| EAN                 | 8435334800064    |                   | Strap Material     | Stainless steel |
| Gender              | Ladies           |                   | Strap Colour       | Gold            |
| Warranty [years]    | 2                |                   | Colour of the dial | White           |
|                     |                  |                   | Glass              | Mineral glass   |
|                     |                  |                   |                    |                 |
| PRODUCT EXECUTION   |                  | DETAILS           |                    |                 |
| Display Type        | Analogue         |                   | Clasp              | Snap fastener   |
| Movement type       | Quartz (Battery) |                   | Water resistant    | 5 ATM           |
|                     |                  |                   |                    |                 |
| MEASURES            |                  |                   |                    |                 |
| Case width [mm]     | 35               |                   |                    |                 |
|                     |                  |                   |                    |                 |