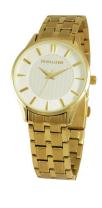

## Devota & Lomba ladies' watch DL012W-02WHIT Specifications

**BUY NOW** 

This document contains all the specifications for the Devota & Lomba DL012W-02WHIT ladies' watch. We at the DIALANDO® watch store offer a large selection of authentic watches from the best watch brands in the world.

| MATERIAL & COLOUR  |                 |
|--------------------|-----------------|
| Strap Material     | Stainless steel |
| Strap Colour       | Gold            |
| Colour of the dial | White           |
| Glass              | Mineral glass   |
| DETAILS            |                 |
| Clasp              | Snap fastener   |
| Water resistant    | 5 ATM           |