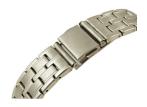

| MATERIAL & COLOUR  |                 |
|--------------------|-----------------|
| Strap Material     | Stainless steel |
| Strap Colour       | Silver          |
| Colour of the dial | White           |
| Glass              | Mineral glass   |
| DETAILS            |                 |
| Clasp              | Snap fastener   |
| Water resistant    | 5 ATM           |