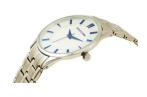

## Devota & Lomba ladies' watch DL012W-01WHIT Specifications

**BUY NOW** 

This document contains all the specifications for the Devota & Lomba DL012W-01WHIT ladies' watch. We at the DIALANDO® watch store offer a large selection of authentic watches from the best watch brands in the world.

| MATERIAL & COLOUR  |                 |
|--------------------|-----------------|
| Strap Material     | Stainless steel |
| Strap Colour       | Silver          |
| Colour of the dial | White           |
| Glass              | Mineral glass   |
| DETAILS            |                 |
| Clasp              | Snap fastener   |
| Water resistant    | 5 ATM           |