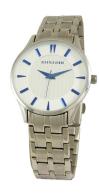

## Devota & Lomba ladies' watch DL012W-01WHIT Specifications

**BUY NOW** 

This document contains all the specifications for the Devota & Lomba DL012W-01WHIT ladies' watch. We at the DIALANDO® watch store offer a large selection of authentic watches from the best watch brands in the world.

| MATERIAL & COLOUR  |                 |
|--------------------|-----------------|
| Strap Material     | Stainless steel |
| Strap Colour       | Silver          |
| Colour of the dial | White           |
| Glass              | Mineral glass   |
| DETAILS            |                 |
| Clasp              | Snap fastener   |
| Water resistant    | 5 ATM           |