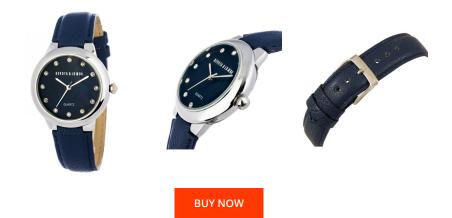

| PRODUCT INFORMATION |                  | MATERIAL & COLOUR  | MATERIAL & COLOUR |  |
|---------------------|------------------|--------------------|-------------------|--|
| EAN                 | 8435432512005    | Strap Material     | Real leather      |  |
| Gender              | Ladies           | Strap Colour       | Blue              |  |
| Warranty [years]    | 2                | Colour of the dial | Blue              |  |
|                     |                  | Glass              | Mineral glass     |  |
|                     |                  |                    |                   |  |
| PRODUCT EXECUTION   |                  | DETAILS            | DETAILS           |  |
| Display Type        | Analogue         | Clasp              | Buckle            |  |
| Movement type       | Quartz (Battery) | Water resistant    | 5 ATM             |  |
|                     |                  |                    |                   |  |
| MEASURES            |                  |                    |                   |  |
| Case width [mm]     | 35               |                    |                   |  |