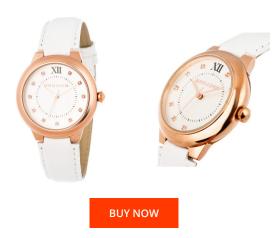

## Devota & Lomba ladies' watch DL006W-03WHIT Specifications

This document contains all the specifications for the Devota & Lomba DL006W-03WHIT ladies' watch. We at the DIALANDO® watch store offer a large selection of authentic watches from the best watch brands in the world.

| MATERIAL & COLOUR  |               |
|--------------------|---------------|
| Strap Material     | Real leather  |
| Strap Colour       | White         |
| Colour of the dial | White         |
| Glass              | Mineral glass |
| DETAILS            |               |
| Clasp              | Buckle        |
| Water resistant    | 5 ATM         |