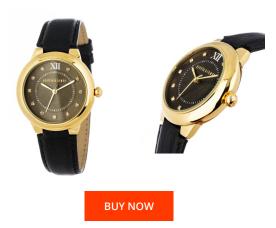

## Devota & Lomba ladies' watch DL006W-02BLAC Specifications

This document contains all the specifications for the Devota & Lomba DL006W-02BLAC ladies' watch. We at the DIALANDO® watch store offer a large selection of authentic watches from the best watch brands in the world.

| MATERIAL & COLOUR  |               |
|--------------------|---------------|
| Strap Material     | Real leather  |
| Strap Colour       | Black         |
| Colour of the dial | Black         |
| Glass              | Mineral glass |
| DETAILS            |               |
| Clasp              | Buckle        |
| Water resistant    | 5 ATM         |