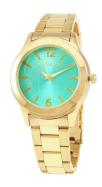

## Devota & Lomba ladies' watch DL001W-02TUR Specifications

**BUY NOW** 

This document contains all the specifications for the Devota & Lomba DL001W-02TUR ladies' watch. We at the DIALANDO® watch store offer a large selection of authentic watches from the best watch brands in the world.

| MATERIAL & COLOUR  |                                                        |
|--------------------|--------------------------------------------------------|
| Strap Material     | Stainless steel                                        |
| Strap Colour       | Gold                                                   |
| Colour of the dial | Turquoise                                              |
| Glass              | Mineral glass                                          |
| DETAILS            |                                                        |
| Water resistant    | (Please ask customer service or see the closing cover) |