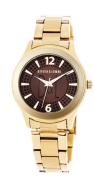

## Devota & Lomba ladies' watch DL001W-02BROW Specifications

**BUY NOW** 

This document contains all the specifications for the Devota & Lomba DL001W-02BROW ladies' watch. We at the DIALANDO® watch store offer a large selection of authentic watches from the best watch brands in the world.

| MATERIAL & COLOUR  |                 |
|--------------------|-----------------|
| Strap Material     | Stainless steel |
| Strap Colour       | Gold            |
| Colour of the dial | Brown           |
| Glass              | Mineral glass   |
| DETAILS            |                 |
| Clasp              | Snap fastener   |
| Water resistant    | 5 ATM           |