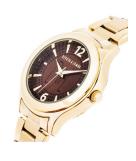

## Devota & Lomba ladies' watch DL001W-02BROW Specifications

**BUY NOW** 

This document contains all the specifications for the Devota & Lomba DL001W-02BROW ladies' watch. We at the DIALANDO® watch store offer a large selection of authentic watches from the best watch brands in the world.

| MATERIAL & COLOUR  |                 |
|--------------------|-----------------|
| Strap Material     | Stainless steel |
| Strap Colour       | Gold            |
| Colour of the dial | Brown           |
| Glass              | Mineral glass   |
| DETAILS            |                 |
| Clasp              | Snap fastener   |
| Water resistant    | 5 ATM           |