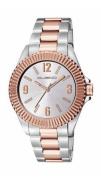

## Custo ladies' watch CU047205 Specifications

**BUY NOW** 

This document contains all the specifications for the Custo CU047205 ladies' watch. We at the DIALANDO® watch store offer a large selection of authentic watches from the best watch brands in the world.

https://www.dialando.ee/

| PRODUCT INFORMATION |                  |
|---------------------|------------------|
| EAN                 | 8431242409085    |
| Gender              | Ladies           |
| Warranty [years]    | 2                |
| PRODUCT EXECUTION   |                  |
| Display Type        | Analogue         |
| Movement type       | Quartz (Battery) |
| MEASURES            |                  |
| Case width [mm]     | 40               |

| MATERIAL & COLOUR  |                 |
|--------------------|-----------------|
| Strap Material     | Stainless steel |
| Colour of the dial | Grey            |
| Glass              | Mineral glass   |
| DETAILS            |                 |
| Clasp              | Snap fastener   |
| Water resistant    |                 |