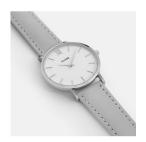

## Cluse ladies' watch CL30006 Specifications

**BUY NOW** 

This document contains all the specifications for the Cluse CL30006 ladies' watch. We at the DIALANDO® watch store offer a large selection of authentic watches from the best watch brands in the world.

| MATERIAL & COLOUR  |               |
|--------------------|---------------|
| Strap Material     | Real leather  |
| Strap Colour       | Grey          |
| Colour of the dial | White         |
| Glass              | Mineral glass |
| DETAILS            |               |
| Numerals           | Index marks   |
| Water resistant    | 3 ATM         |