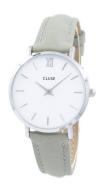

## Cluse ladies' watch CL30006 Specifications

**BUY NOW** 

This document contains all the specifications for the Cluse CL30006 ladies' watch. We at the DIALANDO® watch store offer a large selection of authentic watches from the best watch brands in the world.

| MATERIAL & COLOUR  |               |
|--------------------|---------------|
| Strap Material     | Real leather  |
| Strap Colour       | Grey          |
| Colour of the dial | White         |
| Glass              | Mineral glass |
| DETAILS            |               |
| Numerals           | Index marks   |
| Water resistant    | 3 ATM         |