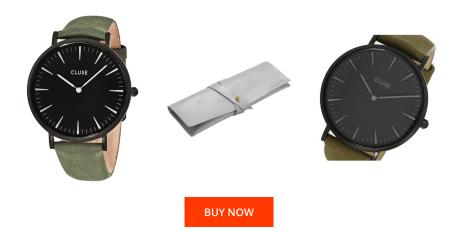

## Cluse ladies' watch CL18502 Specifications

This document contains all the specifications for the Cluse CL18502 ladies' watch. We at the DIALANDO® watch store offer a large selection of authentic watches from the best watch brands in the world.

https://www.dialando.ee/

| PRODUCT INFORMATION |                  |
|---------------------|------------------|
| EAN                 | 8718924593196    |
| Gender              | Ladies           |
| Brand               | Cluse            |
| Collection          | Brighton         |
| Warranty [years]    | 2                |
| PRODUCT EXECUTION   |                  |
| Display Type        | Analogue         |
| Movement type       | Quartz (Battery) |
| MEASURES            |                  |
| Case width [mm]     | 38               |

| MATERIAL & COLOUR  |               |
|--------------------|---------------|
| Strap Material     | Real leather  |
| Strap Colour       | Green         |
| Colour of the dial | Black         |
| Glass              | Mineral glass |
|                    |               |
| DETAILS            |               |
| DETAILS Numerals   | Index marks   |