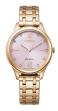

#### Citizen ladies' watches Catalog

**PRODUCT** 

DETAILS

Citizen FE2110-81L ladies' watch

Display Type: Analogue Strap Material: Stainless steel Strap Colour: Silver Case width [mm]: 31

BUY NOW

Citizen Eco-Drive Elegance FE1243-83A ladies' watch

Display Type: Analogue Strap Material: Stainless steel Strap Colour: Rose gold Case width [mm]: 30

BUY NOW

Citizen Eco-Drive Elegance EM0910-80D ladies' watch

Display Type: Analogue Strap Material: Stainless steel Strap Colour: Silver Case width [mm]: 30