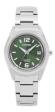

https://www.dialando.ee/

| PRODUCT |                                                     | DETAILS                                                                                                  |         |
|---------|-----------------------------------------------------|----------------------------------------------------------------------------------------------------------|---------|
|         | Citizen Eco-Drive Elegance FE1230-51X ladies' watch | Display Type: Analogue<br>Strap Material: Stainless steel<br>Strap Colour: Silver<br>Case width [mm]: 31 | BUY NOW |
|         | Citizen Eco-Drive Elegance FE1240-81L ladies' watch | Display Type: Analogue<br>Strap Material: Stainless steel<br>Strap Colour: Silver<br>Case width [mm]: 30 | BUY NOW |
|         | Citizen FE2110-14E ladies' watch                    | Display Type: Analogue<br>Strap Material: Real leather<br>Strap Colour: Black<br>Case width [mm]: 32     | BUY NOW |