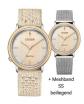

Display Type: Analogue Strap Material: Calf leather Strap Colour: Black Case width [mm]: 29

BUY NOW

Citizen Eco-Drive Elegance EM1006-40A ladies' watch

Display Type: Analogue Strap Material: Textile Strap Colour: Beige Case width [mm]: 34