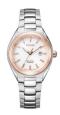

#### Citizen ladies' watches Catalog

**PRODUCT** 

DETAILS

Citizen Eco-Drive Elegance EM0924-85Y ladies' watch

Display Type: Analogue Strap Material: Stainless steel Strap Colour: Silver / Rose gold Case width [mm]: 28