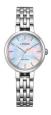

### Citizen ladies' watches Catalog

**PRODUCT** 

**DETAILS** 

Citizen Eco-Drive Elegance EM0912-84Y ladies' watch

Display Type: Analogue Strap Material: Stainless steel Strap Colour: Rose gold Case width [mm]: 30