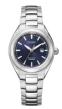

https://www.dialando.ee/

| PRODUCT |                                                     | DETAILS                                                                                                  |         |
|---------|-----------------------------------------------------|----------------------------------------------------------------------------------------------------------|---------|
|         | Citizen Eco-Drive Elegance FE1230-51X ladies' watch | Display Type: Analogue<br>Strap Material: Stainless steel<br>Strap Colour: Silver<br>Case width [mm]: 31 | BUY NOW |
|         | Citizen Eco-Drive Elegance FE1240-81L ladies' watch | Display Type: Analogue<br>Strap Material: Stainless steel<br>Strap Colour: Silver<br>Case width [mm]: 30 | BUY NOW |
|         | Citizen FE2110-14E ladies' watch                    | Display Type: Analogue<br>Strap Material: Real leather<br>Strap Colour: Black<br>Case width [mm]: 32     | BUY NOW |