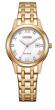

BUY NOW

Citizen Eco-Drive Elegance FE1233-52A ladies' watch

Display Type: Analogue Strap Material: Stainless steel Strap Colour: Rose gold Case width [mm]: 31

BUY NOW

Citizen Eco-Drive Elegance EM0990-81Y ladies' watch

Display Type: Analogue Strap Material: Stainless steel Strap Colour: Silver Case width [mm]: 28