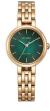

#### Citizen ladies' watches Catalog

**PRODUCT** 

DETAILS

Citizen Eco-Drive Elegance EM0924-85Y ladies' watch

Display Type: Analogue Strap Material: Stainless steel Strap Colour: Silver / Rose gold Case width [mm]: 28