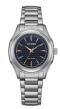

Display Type: Analogue Strap Material: Stainless steel Strap Colour: Grey Case width [mm]: 22

BUY NOW

Citizen Super-Titanium EW2210-53L ladies' watch

Display Type: Analogue Strap Material: Titanium Strap Colour: Silver Case width [mm]: 34

BUY NOW

Citizen Eco-Drive Titanium EW2610-80A ladies' watch

Display Type: Analogue Strap Material: Titanium Strap Colour: Silver Case width [mm]: 31