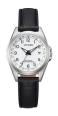

https://www.dialando.ee/

| PRODUCT |                                                     | DETAILS                                                                                                  |         |
|---------|-----------------------------------------------------|----------------------------------------------------------------------------------------------------------|---------|
|         | Citizen Eco-Drive Elegance FE1230-51X ladies' watch | Display Type: Analogue<br>Strap Material: Stainless steel<br>Strap Colour: Silver<br>Case width [mm]: 31 | BUY NOW |
|         | Citizen Eco-Drive Elegance FE1240-81L ladies' watch | Display Type: Analogue<br>Strap Material: Stainless steel<br>Strap Colour: Silver<br>Case width [mm]: 30 | BUY NOW |
|         | Citizen FE2110-14E ladies' watch                    | Display Type: Analogue<br>Strap Material: Real leather<br>Strap Colour: Black<br>Case width [mm]: 32     | BUY NOW |