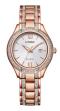

BUY NOW

Citizen Eco-Drive Elegance FE1233-52A ladies' watch

Display Type: Analogue Strap Material: Stainless steel Strap Colour: Rose gold Case width [mm]: 31

BUY NOW

Citizen Eco-Drive Elegance EM0990-81Y ladies' watch