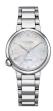

#### Citizen ladies' watches Catalog

**PRODUCT** 

DETAILS

Citizen FE2110-81L ladies' watch

Display Type: Analogue Strap Material: Stainless steel Strap Colour: Silver Case width [mm]: 31

BUY NOW

Citizen Eco-Drive Elegance FE1243-83A ladies' watch

Display Type: Analogue Strap Material: Stainless steel Strap Colour: Rose gold Case width [mm]: 30

BUY NOW

Citizen Eco-Drive Elegance EM0910-80D ladies' watch

Display Type: Analogue Strap Material: Stainless steel Strap Colour: Silver Case width [mm]: 30