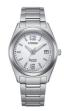

#### Citizen ladies' watches Catalog

**PRODUCT** 

DETAILS

Citizen Eco-Drive Sport EO1210-83A ladies' watch

Display Type: Analogue Strap Material: Stainless steel Strap Colour: Silver Case width [mm]: 36

BUY NOW