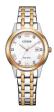

https://www.dialando.ee/

| PRODUCT |                                                     | DETAILS                                                                                                  |         |
|---------|-----------------------------------------------------|----------------------------------------------------------------------------------------------------------|---------|
|         | Citizen Eco-Drive Elegance FE1230-51X ladies' watch | Display Type: Analogue<br>Strap Material: Stainless steel<br>Strap Colour: Silver<br>Case width [mm]: 31 | BUY NOW |
|         | Citizen Eco-Drive Elegance FE1240-81L ladies' watch | Display Type: Analogue<br>Strap Material: Stainless steel<br>Strap Colour: Silver<br>Case width [mm]: 30 | BUY NOW |
|         | Citizen FE2110-14E ladies' watch                    | Display Type: Analogue<br>Strap Material: Real leather<br>Strap Colour: Black<br>Case width [mm]: 32     | BUY NOW |