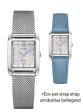

BUY NOW

Citizen Eco-Drive Elegance EM0993-82Z ladies' watch

Display Type: Analogue Strap Material: Stainless steel Strap Colour: Rose gold Case width [mm]: 28

BUY NOW

Citizen Eco-Drive Elegance EW5590-62A ladies' watch

Display Type: Analogue Strap Material: Stainless steel Strap Colour: Silver Case width [mm]: 22