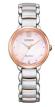

#### Citizen ladies' watches Catalog

**PRODUCT** 

DETAILS

Citizen Eco-Drive Elegance EM0924-85Y ladies' watch

Display Type: Analogue Strap Material: Stainless steel Strap Colour: Silver / Rose gold Case width [mm]: 28