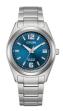

#### Citizen ladies' watches Catalog

**PRODUCT** 

DETAILS

Citizen Eco-Drive Sport EO1210-83A ladies' watch

Display Type: Analogue Strap Material: Stainless steel Strap Colour: Silver Case width [mm]: 36

BUY NOW