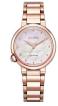

BUY NOW

Citizen Eco-Drive Elegance FE1233-52A ladies' watch

Display Type: Analogue Strap Material: Stainless steel Strap Colour: Rose gold Case width [mm]: 31

BUY NOW

Citizen Eco-Drive Elegance EM0990-81Y ladies' watch

Display Type: Analogue Strap Material: Stainless steel Strap Colour: Silver Case width [mm]: 28