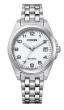

#### Citizen ladies' watches Catalog

**PRODUCT** 

DETAILS

Citizen FE2110-81L ladies' watch

Display Type: Analogue Strap Material: Stainless steel Strap Colour: Silver Case width [mm]: 31

BUY NOW

Citizen Eco-Drive Elegance FE1243-83A ladies' watch