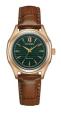

BUY NOW

Citizen FE2113-16X ladies' watch

Display Type: Analogue Strap Material: Real leather Strap Colour: Brown Case width [mm]: 32

BUY NOW

Citizen FE6151-82L ladies' watch

Display Type: Analogue Strap Material: Titanium Strap Colour: Silver Case width [mm]: 34