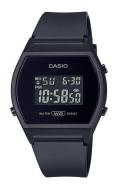

## Casio ladies' watch LW-204-1BEF Specifications

**BUY NOW** 

This document contains all the specifications for the Casio Collection LW-204-1BEF ladies' watch. We at the DIALANDO® watch store offer a large selection of authentic watches from the best watch brands in the world.

| PRODUCT EXECUTION   |                                                                                                 |
|---------------------|-------------------------------------------------------------------------------------------------|
| Display Type        | Digital                                                                                         |
| Movement type       | Quartz (Battery)                                                                                |
| Functions           | Hour / 12-24 Hour format / Minute / Alarm / Second<br>/ Automatic calendar / Timer / Date / Day |
| MEASURES            |                                                                                                 |
| Case width [mm]     | 35                                                                                              |
| Case thickness [mm] | 9                                                                                               |

| MATERIAL & COLOUR  |                                        |
|--------------------|----------------------------------------|
| Strap Material     | Resin                                  |
| Strap Colour       | Black                                  |
| Case Material      | Resin                                  |
| Case Colour        | Black                                  |
| Case Surface       | Matted                                 |
| Colour of the dial | Black                                  |
| Glass              | Acrylic glass                          |
|                    |                                        |
| DETAILS            |                                        |
| DETAILS Bezel      | Fixed                                  |
|                    | Fixed Screwed / Stainless steel bottom |
| Bezel              |                                        |