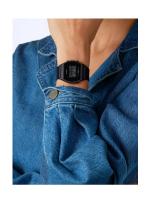

## Casio ladies' watch LW-204-1BEF Specifications

**BUY NOW** 

This document contains all the specifications for the Casio Collection LW-204-1BEF ladies' watch. We at the DIALANDO® watch store offer a large selection of authentic watches from the best watch brands in the world.

| MATERIAL & COLOUR  |                                        |
|--------------------|----------------------------------------|
| Strap Material     | Resin                                  |
| Strap Colour       | Black                                  |
| Case Material      | Resin                                  |
| Case Colour        | Black                                  |
| Case Surface       | Matted                                 |
| Colour of the dial | Black                                  |
| Glass              | Acrylic glass                          |
|                    |                                        |
| DETAILS            |                                        |
| DETAILS Bezel      | Fixed                                  |
|                    | Fixed Screwed / Stainless steel bottom |
| Bezel              |                                        |