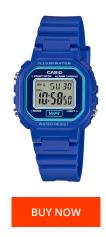

## Casio ladies' watch LA-20WH-2ADF Specifications

This document contains all the specifications for the Casio LA-20WH-2ADF ladies' watch. We at the DIALANDO<sup>®</sup> watch store offer a large selection of authentic watches from the best watch brands in the world. https://www.dialando.ee/

| PRODUCT INFORMATION |                  |  | MATERIAL & COLOUR  |               |
|---------------------|------------------|--|--------------------|---------------|
| EAN                 | 4549526169854    |  | Strap Material     | Resin         |
| Gender              | Ladies           |  | Strap Colour       | Blue          |
| Warranty [years]    | 2                |  | Colour of the dial | Grey          |
|                     |                  |  | Glass              | Mineral glass |
|                     |                  |  |                    |               |
| PRODUCT EXECUTION   |                  |  | DETAILS            |               |
| Display Type        | Digital          |  | Clasp              | Buckle        |
| Movement type       | Quartz (Battery) |  | Water resistant    | 3 ATM         |
|                     |                  |  |                    |               |
| MEASURES            |                  |  |                    |               |
| Case width [mm]     | 30               |  |                    |               |
|                     |                  |  |                    |               |